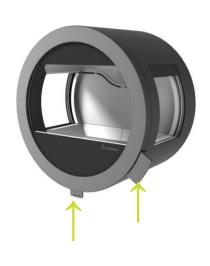

#### **EXTERNAL AIR CONNECTIONS**

Through the ceiling with the Premodul ventilated chimney.

To the floor. Placed in corner to keep storage space.

To the floor. Placed in the middle of the storage space. Practical if the hole is already made in center.

chamber or with center 120 mm up from the floor.