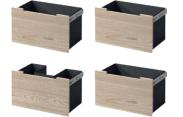

Left version.

Without side glasses and drawers in black steel.

2. Drawer with a large storage space.

Drawer set, oak

Drawer set for external air, oak

Drawer set, steel

Drawer set for external air, steel

#### Accessories:

- Handles in brushed steel for the door and air regulation.
- Me Bench: Drawer Black Steel, Drawer for external air Black steel, Drawer Oak, Drawer for external air Oak.