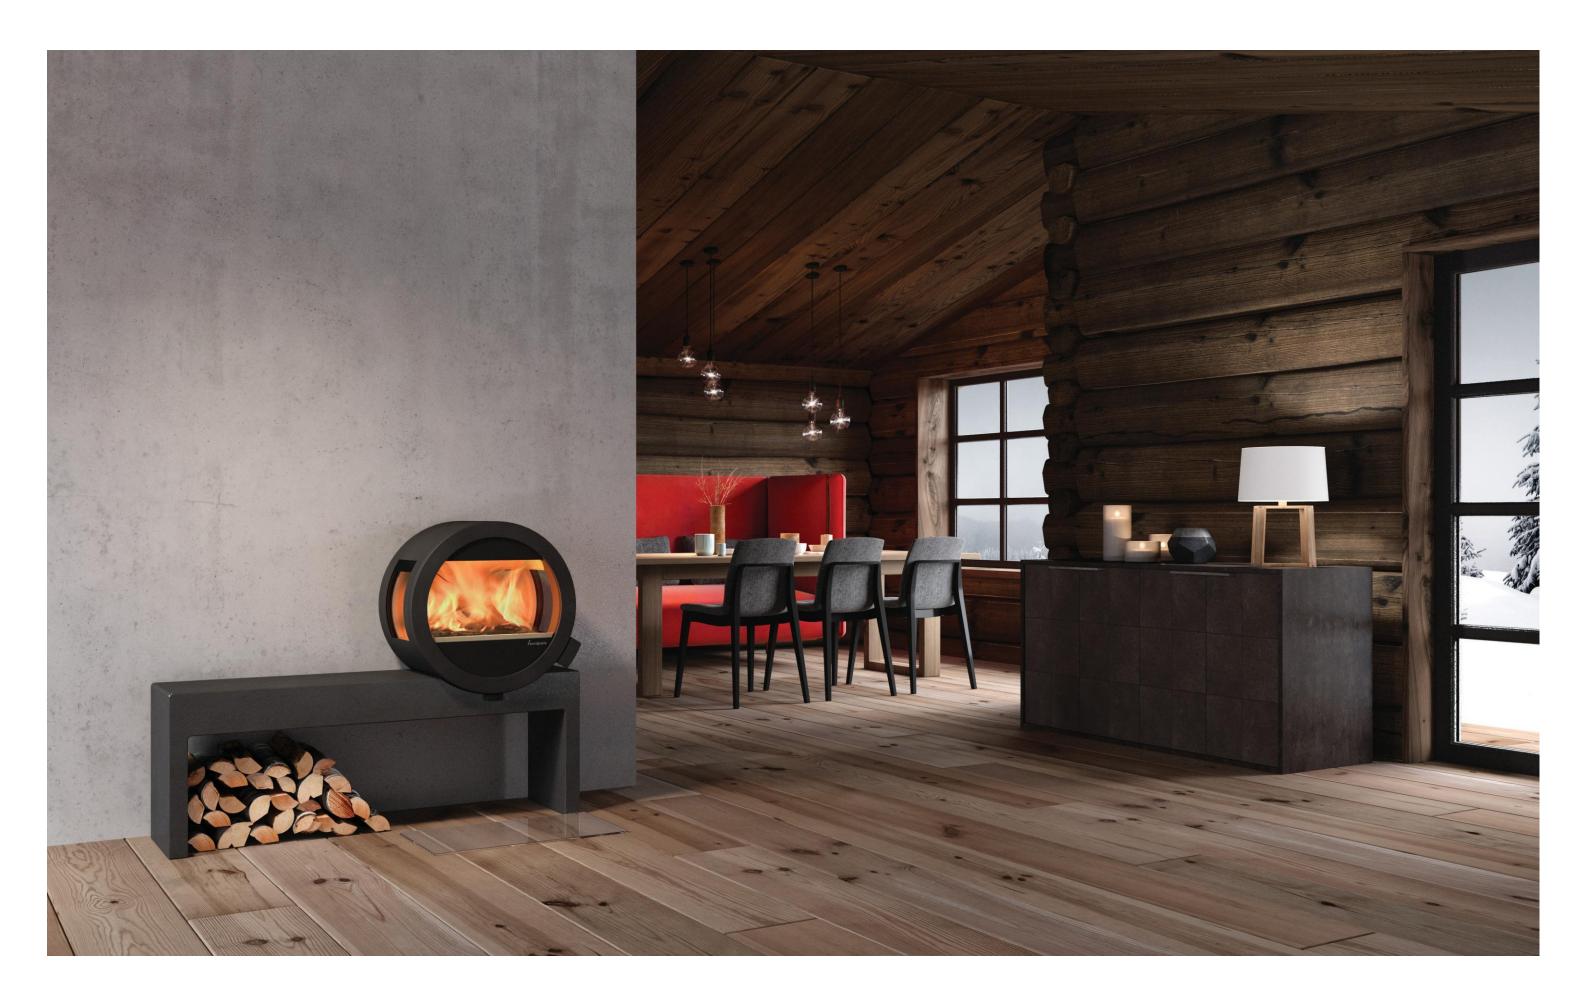

#### ME BENCH

# -THE FURNITURE

- -A true combination of fireplace and furniture.
- -The drawer hides the external air connection to the floor.
- -In the drawers you can hide wood logs, matches etc.-You can choose the design and materials that fits your living room; with or without drawers, black steel or oak.
- -The concrete bench can be turned for left/right version.

Left version.

Without side glasses and drawers in black steel.

2. Drawer with a large storage space.

Drawer set, oak

Drawer set for external air, oak

Drawer set, steel

Drawer set for external air, steel