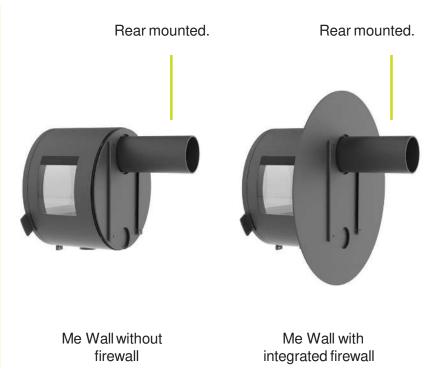

#### ME WALL

# -THE ADAPTABLE VERSION

- -With optional firewall.
- -Takes up little space in the room.
  -Flexible in the choice of room, looks nice also in a kitchen, hallway etc.
- -Nordpeis' first wall hang stove.

#### ME WALL WITHOUT FIREWALL

# ME WALL WITH INTEGRATED FIREWALL

Top mounted with handles in brushed steel.

Without side glasses.

With firewall and side glasses.

With firewall and handles in brushed steel.