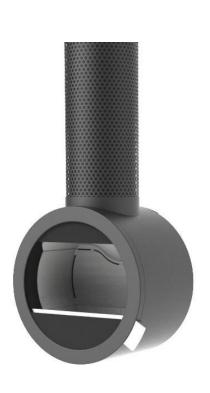

# ME CEILING

- -THE CENTERPIECE
- -Hanging from the ceiling it will be the centerpiece in the room.
- -With modern perforated sheet steel.
- -Pulls attention to our brand.
- -Nordpeis' first fireplace hanging from the ceiling.

With ventilated chimney, Ø226.

With unisolated chimney, Ø150.

With handles in brushed steel.

With unisolated chimney, Ø150.