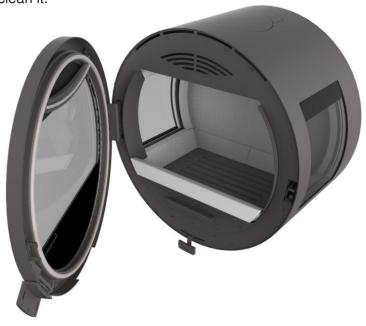

# ME BURNING CHAMBER / specifications

External air

#### **PRIMARY AIR**

The primary air comes into the burning chamber through the ash grate. It is regulated with the air regulation handle.

#### **SECONDARY AIR**

The secondary air comes into the burning chamber in the thin opening between the baffle plate and the rear wall in thermotte.