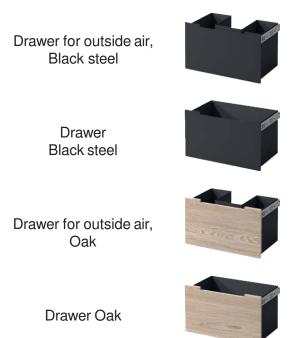

# -THE FURNITURE

- -A true combination of fireplace and furniture.
- -The drawer hides the external air connection to the floor.
- -In the drawers you can hide wood logs, matches etc.-You can choose the design and materials that fits your living room; with or without drawers, black steel or oak.
- -The concrete bench can be turned for left/right version.

Left version.

Without side glasses and drawers in black steel.

2. Drawer with a large storage space.

Drawer set, oak

Drawer set for external air, oak

Drawer set, steel

Drawer set for external air, steel

#### Accessories:

- Handles in brushed steel for the door and air regulation.
- Me Bench: Drawer Black Steel, Drawer for external air Black steel, Drawer Oak, Drawer for external air Oak.