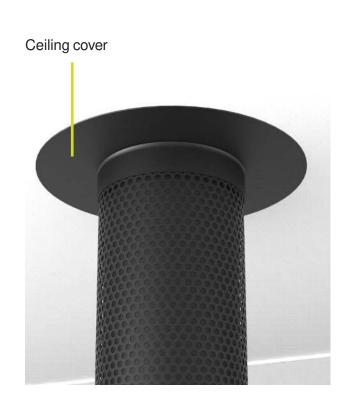

# ME CEILING

- -THE CENTERPIECE
- -Hanging from the ceiling it will be the centerpiece in the room.
- -With modern perforated sheet steel.
- -Pulls attention to our brand.
- -Nordpeis' first fireplace hanging from the ceiling.

#### **SPECIFICATIONS**

It is made to be mounted on a flat ceiling. The chimney and perforated steel may be cut in the right size on site.

It is possible to mount it on an angled ceiling. On given measures it will be specially made.