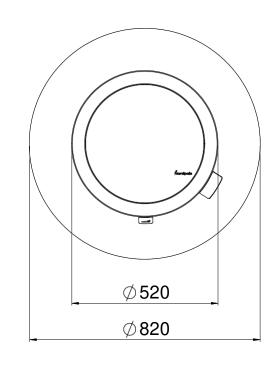

#### ME WALL

# -THE ADAPTABLE VERSION

- -With optional firewall.
- -Takes up little space in the room.
  -Flexible in the choice of room, looks nice also in a kitchen, hallway etc.
- -Nordpeis' first wall hang stove.

# ME WALL WITH INTEGRATED FIREWALL

Top mounted with handles in brushed steel.

Without side glasses.

With firewall and side glasses.

With firewall and handles in brushed steel.