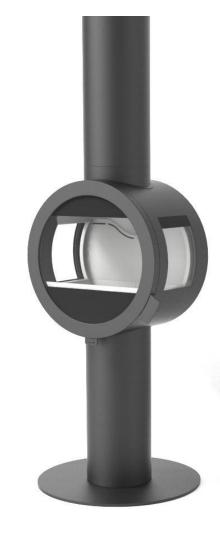

# ME BURNING CHAMBER / specifications

External air

#### **CONVECTION AIR**

Air inlets

Air outlets

BURNING CHAMBER

**ACCESSORIES** 

Handles in brushed steel.

|       | Me Basic | Me Pedestal | Me Steel | Me Glass | Me Wall                     |                                  | Me Ceiling | Me Bench |
|-------|----------|-------------|----------|----------|-----------------------------|----------------------------------|------------|----------|
|       |          |             |          |          | Me Wall<br>without firewall | Me Wall with integrated firewall |            |          |
| BASES |          |             |          |          |                             |                                  |            |          |