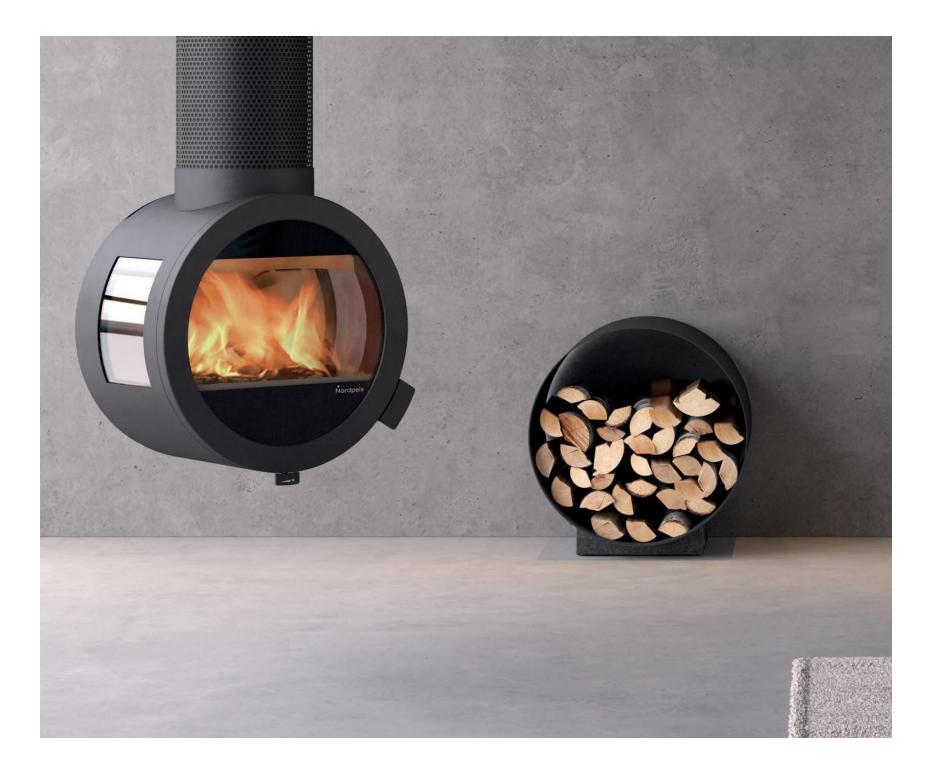

#### ME WALL

# -THE ADAPTABLE VERSION

- -With optional firewall.
- -Takes up little space in the room.
  -Flexible in the choice of room, looks nice also in a kitchen, hallway etc.
- -Nordpeis' first wall hang stove.

#### ME BENCH

# -THE FURNITURE

- -A true combination of fireplace and furniture.
- -The drawer hides the external air connection to the floor.
- -In the drawers you can hide wood logs, matches etc.-You can choose the design and materials that fits your living room; with or without drawers, black steel or oak.
- -The concrete bench can be turned for left/right version.