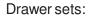

Left version.

Without side glasses and drawers in black steel.

2. Drawer with a large storage space.

Drawer set, oak

Drawer set for external air, oak

Drawer set, steel

Drawer set for external air, steel

#### Accessories:

- Handles in brushed steel for the door and air regulation.
- Me Bench: Drawer Black Steel, Drawer for external air Black steel, Drawer Oak, Drawer for external air Oak.