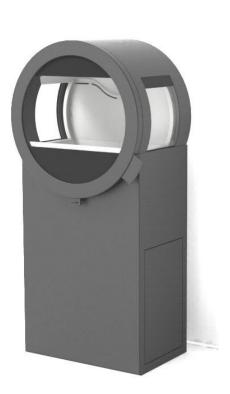

#### **VENTILATED CHIMNEY**

Nordpeis stålpipe

It may be mounted with the ventilated chimney. This chimney brings external air through the chimney and down to the burning chamber. There it is brought into channels that separates it to different locations.

Cover that is placed behind the burning chamber when mounted with the Premodul ventilated chimney.

Smoke

External air

#### **EXTERNAL AIR CONNECTIONS**

Through the ceiling with the Premodul ventilated chimney.

To the floor. Placed in corner to keep storage space.

To the floor. Placed in the middle of the storage space. Practical if the hole is already made in center.