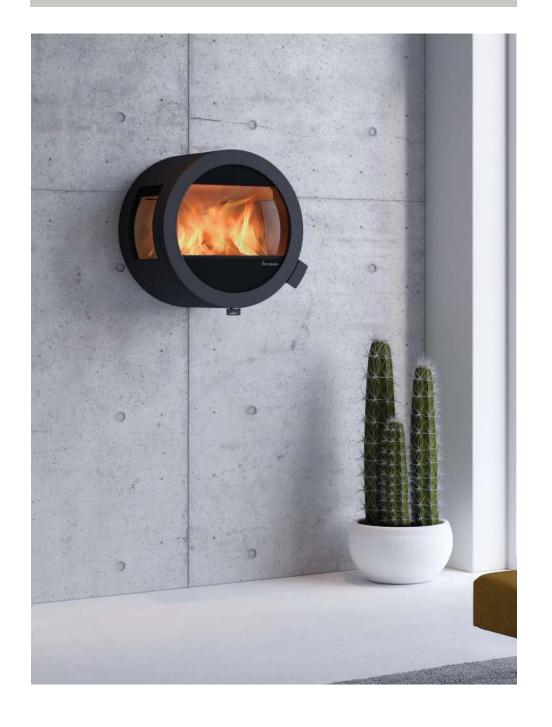

#### ME WALL

# -THE ADAPTABLE VERSION

- -With optional firewall.
- -Takes up little space in the room.
  -Flexible in the choice of room, looks nice also in a kitchen, hallway etc.
- -Nordpeis' first wall hang stove.

#### ME WALL WITHOUT FIREWALL