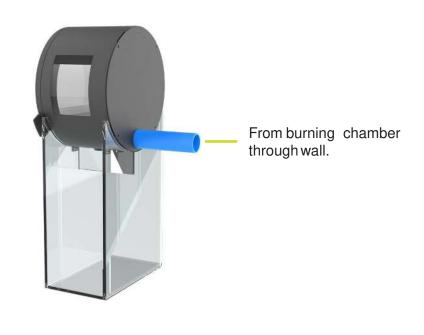

#### **EXTERNAL AIR CONNECTIONS**

Through the ceiling with the Premodul ventilated chimney.

To the floor. Placed in corner to keep storage space.

To the floor. Placed in the middle of the storage space. Practical if the hole is already made in center.

chamber or with center 120 mm up from the floor.