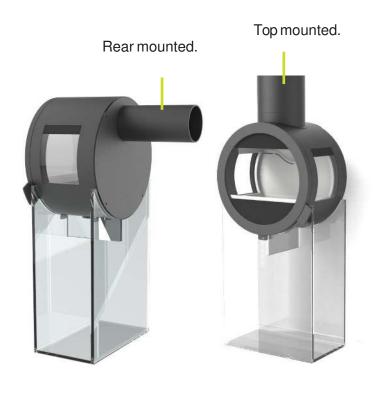

Top mounted with side glasses and handles in brushed steel.

With side glasses.

Without side glasses and door.

With handles in brushed steel.

# -THE DESIGN VERSION

- Geometrical shapes.
- Large wood storage.Constructed in thin and modern sheet steel.Adjustable srews to correct the height.

Top mounted with side glasses.

Without side glasses.

With side glasses and handles in brushed steel.

Top mounted without side glasses.

Without side glasses.

With side glasses.

With handles in brushed steel.