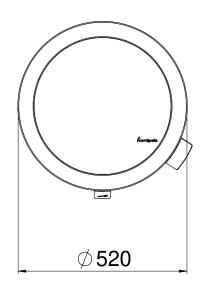

#### ME WALL

# -THE ADAPTABLE VERSION

- -With optional firewall.
- -Takes up little space in the room.
  -Flexible in the choice of room, looks nice also in a kitchen, hallway etc.
- -Nordpeis' first wall hang stove.

#### ME WALL WITHOUT FIREWALL