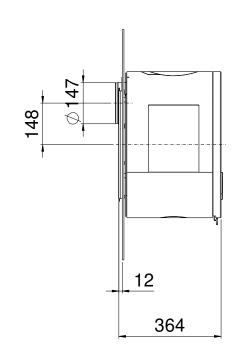

#### ME WALL

# -THE ADAPTABLE VERSION

- -With optional firewall.
- -Takes up little space in the room.
  -Flexible in the choice of room, looks nice also in a kitchen, hallway etc.
- -Nordpeis' first wall hang stove.

# ME WALL WITH INTEGRATED FIREWALL

Top mounted with handles in brushed steel.

Without side glasses.

With firewall and side glasses.

With firewall and handles in brushed steel.