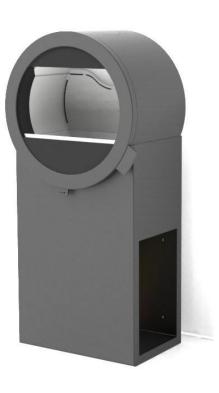

# ME BASIC

# -THE BASIC VERSION

- All solutions for external air connection.
- Storage with optional door on right side.The door hides external air connections.
- Economic.
- Honest design.
- Adjustable srews to correct the height.

Top mounted with side glasses and handles in brushed steel.

With side glasses.

Without side glasses and door.

With handles in brushed steel.