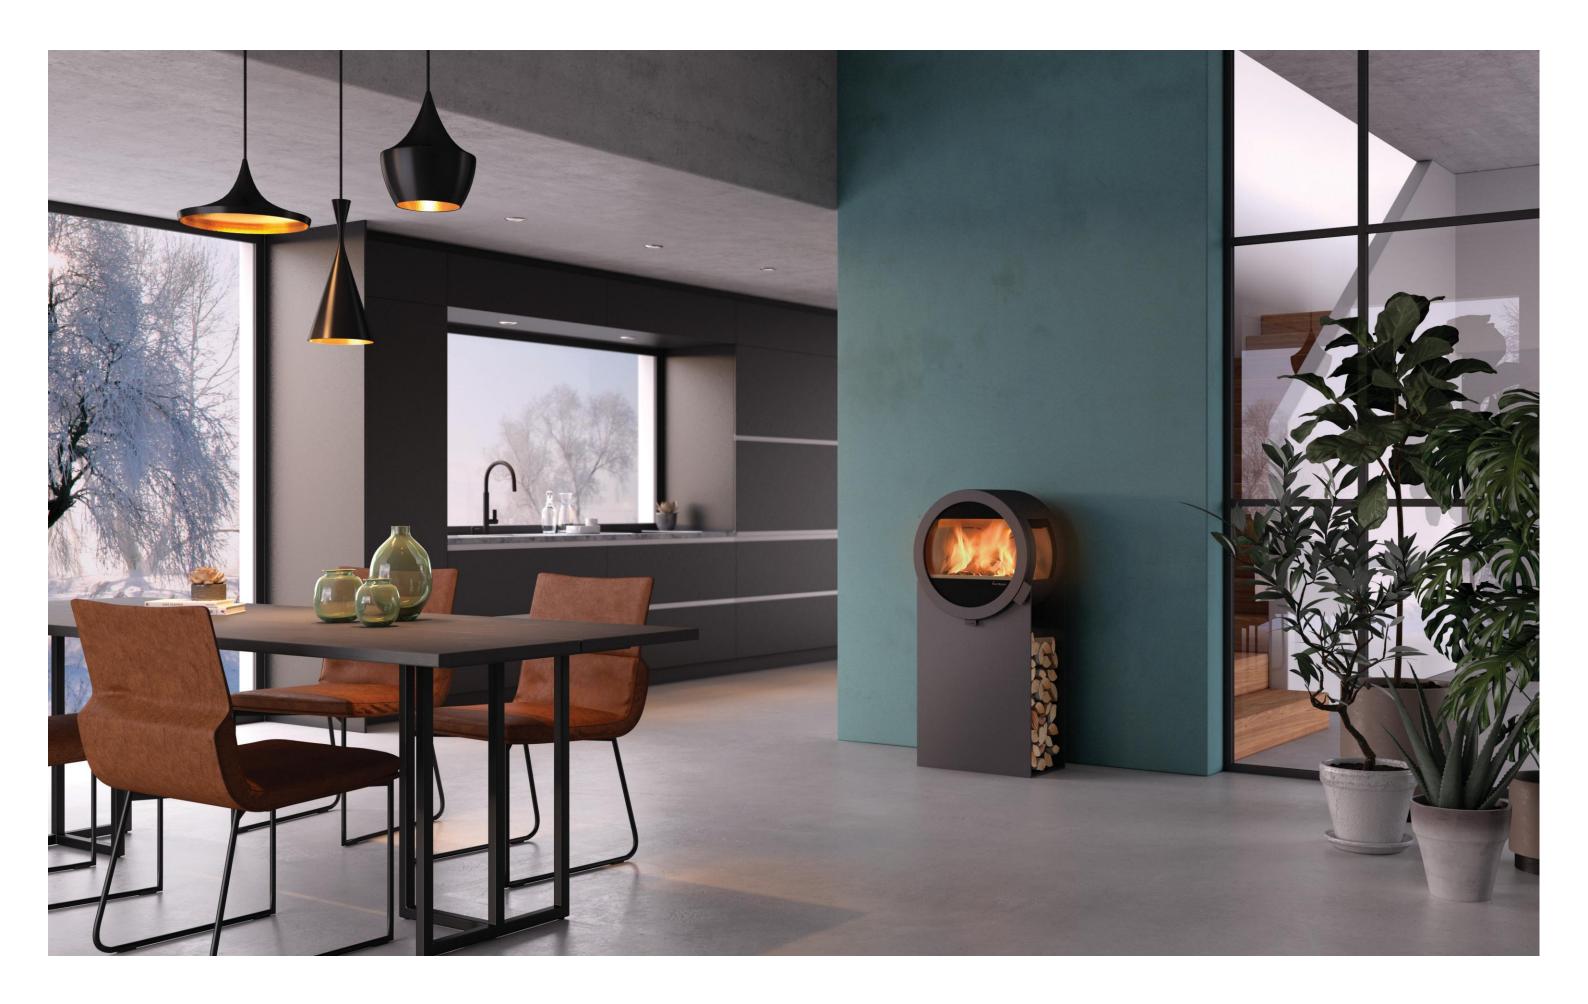

# ME: CONCEPT

Round shapes are eye catching, and with its perfectly round burning chamber, Me will stand out in a room with strong lines and straight angles. The side glasses give a great view of the fire, and the softness of the flames contrasts nicely with the geometrical shapes in the stove.

Nordpeis Me is a series of wood burning stoves. It contains seven different models that complement each other, and all together give a complete and holistic series.

Me Basic is the *basic* version that fits into most homes, and also have all options for external air connection. Me Steel is the *design* version, a bit more challenging with the strict geometrical shapes, but still welcoming and practical with the large wood storage. Me Pedestal is the *classical* version, modern with a clean design. Then there are Nordpeis' first hanging fireplaces: Me Wall and Me Ceiling. Me Wall is the *adaptable* version, with its small size and clean design it may hang in many different rooms. Me Ceiling is the ultimate *centerpiece* in a room, it will get noticed. Me Bench is the *furniture* with a place to sit and optional drawers. Then at last, there is Me Glass, the *exclusive* version, the innovative combination of a round burning chamber and the glass base gives the impression that the fire is floating above the floor.

The concept Me offers a new and fresh design, which also meets the practical needs to a fireplace.