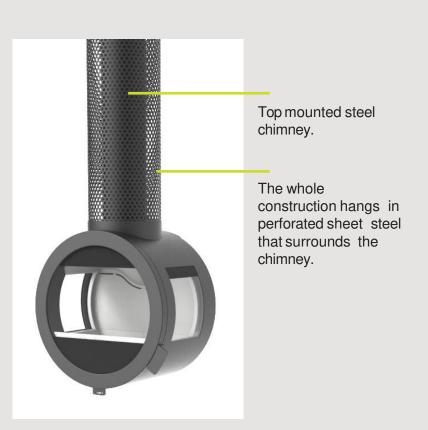

# ME CEILING

- -THE CENTERPIECE
- -Hanging from the ceiling it will be the centerpiece in the room.
- -With modern perforated sheet steel.
- -Pulls attention to our brand.
- -Nordpeis' first fireplace hanging from the ceiling.

With ventilated chimney, Ø226.

With unisolated chimney, Ø150.

With handles in brushed steel.

With unisolated chimney, Ø150.

#### **SPECIFICATIONS**

It is made to be mounted on a flat ceiling. The chimney and perforated steel may be cut in the right size on site.

It is possible to mount it on an angled ceiling. On given measures it will be specially made.