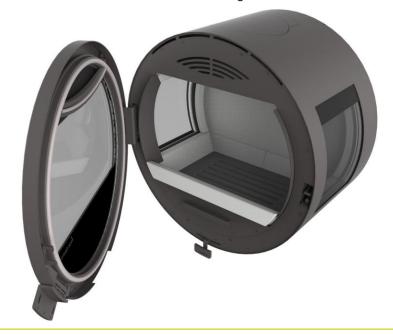

# ME BURNING CHAMBER / specifications

External air

#### **PRIMARY AIR**

The primary air comes into the burning chamber through the ash grate. It is regulated with the air regulation handle.

#### **SECONDARY AIR**

The secondary air comes into the burning chamber in the thin opening between the baffle plate and the rear wall in thermotte.