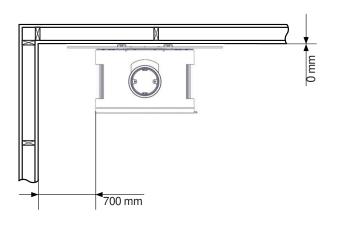

#### **EXTERNAL AIR CONNECTIONS**

Through the ceiling with the Premodul ventilated chimney.

To the floor. Placed in corner to keep storage space.

To the floor. Placed in the middle of the storage space. Practical if the hole is already made in center.

chamber or with center 120 mm up from the floor.