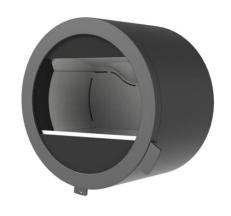

ng above the floor.

The concept Me offers a new and fresh design, which also meets the practical needs to a fireplace.







# ME BURNING CHAMBER / specifications



External air



#### **VENTILATED CHIMNEY**

Nordpeis stålpipe

It may be mounted with the ventilated chimney. This chimney brings external air through the chimney and down to the burning chamber. There it is brought into channels that separates it to different locations.



Cover that is placed behind the burning chamber when mounted with the Premodul ventilated chimney.



Smoke

External air

#### **OPTIONAL HANDLES**

There are optional handles in brushed steel for the door and the air regulation.



Black handles



Handles in brushed steel

#### **CONVECTION AIR**



Air inlets



Air outlets







BURNING CHAMBER









**ACCESSORIES** 



Handles in brushed steel.

|       | Me Basic | Me Pedestal | Me Steel | Me Glass | Me Wall                     |                                  | Me Ceiling | Me Bench |
|-------|----------|-------------|----------|----------|-----------------------------|----------------------------------|------------|----------|
|       |          |             |          |          | Me Wall<br>without firewall | Me Wall with integrated firewall |            |          |
| BASES |          |             |          |          |                             |                                  |            |          |

**ACCESSORIES** 







# ME BASIC

# -THE BASIC VERSION

- All solutions for external air connection.
- Storage with optional door on right side.The door hides e