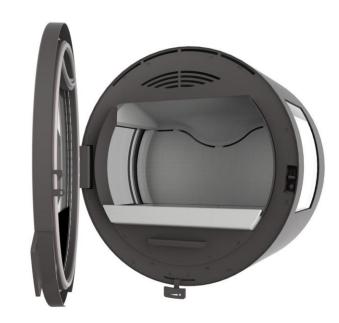

IN CLEAR GLASS



00.\_\_\_\_\_

586.00

#### **EXTERNAL AIR CONNECTIONS**







# WOODSHELF

- Materials: Powdercoated steel and Colorado AnthraciteLarge storage spaceWith a plaque in brushed aluminum with the Nordpeis logo





# WOODSHELF

- Material: Powdercoated steelLarge storage spaceWith a plaque in brushed aluminum with the Nordpeis logo







ME BASIC 485



ME STEEL \$516



ME GLASS











ME WALL
Without firewall





With integrated firewall





ME PEDESTAL





ME CEILING







#### **PRIMARY AIR**

The primary air comes into the burning chamber through the ash grate. It is regulated with the air regulation handle.



#### **SECONDARY AIR**

The secondary air comes into the burning chamber in the thin opening between the baffle plate and the rear wall in thermotte.



#### **CONVECTION AIR**

#### Air inlet

The air inlets are between the door and the body, and in an opening between the body and the rear wall.



#### Air outlet

The air outlets are between the door and the body, and in an opening between the body and the rear wall.



Air comes out of these holes, and continues out between the body and the door



#### AIR WASH OF GLASSES

#### Front glass

Air comes out from the holes in the body, into an opening in the door and continues down the glass to clean it.



#### Side glasses

Air comes out from an opening between the thermotte and the steel frame that holds the glass to clean it.





|             | EXTERNAL AIR |                                     |                           |                                   | SMOKE | OUTLET | FLOOR