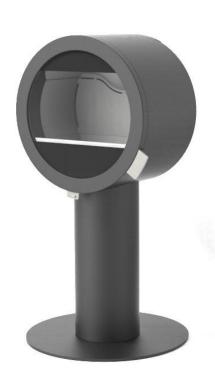

# ME PEDESTAL

# -THE CLASSICAL VERSION

- Slim design.Classic pedestal.Practical with several solutions for external air connection.
- Modern look.
- Base and burningchamber is assembled before delivery.

With handles in brushed steel and without side glasses.