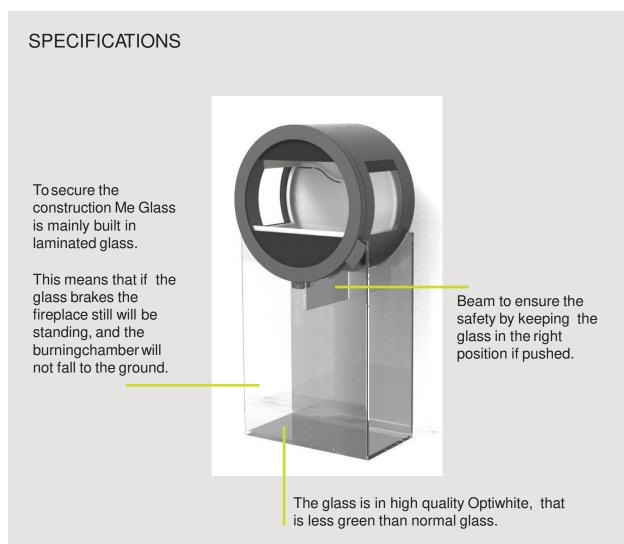

# -THE EXCLUSIVE VERSION

- -First wood burning fireplace that we know of with a glass base.
  -Large wood storage.
  -The glass makes it look like the burning chamber is floating above the floor.
- -Made in optiwhite glass that is less green than regular glass.