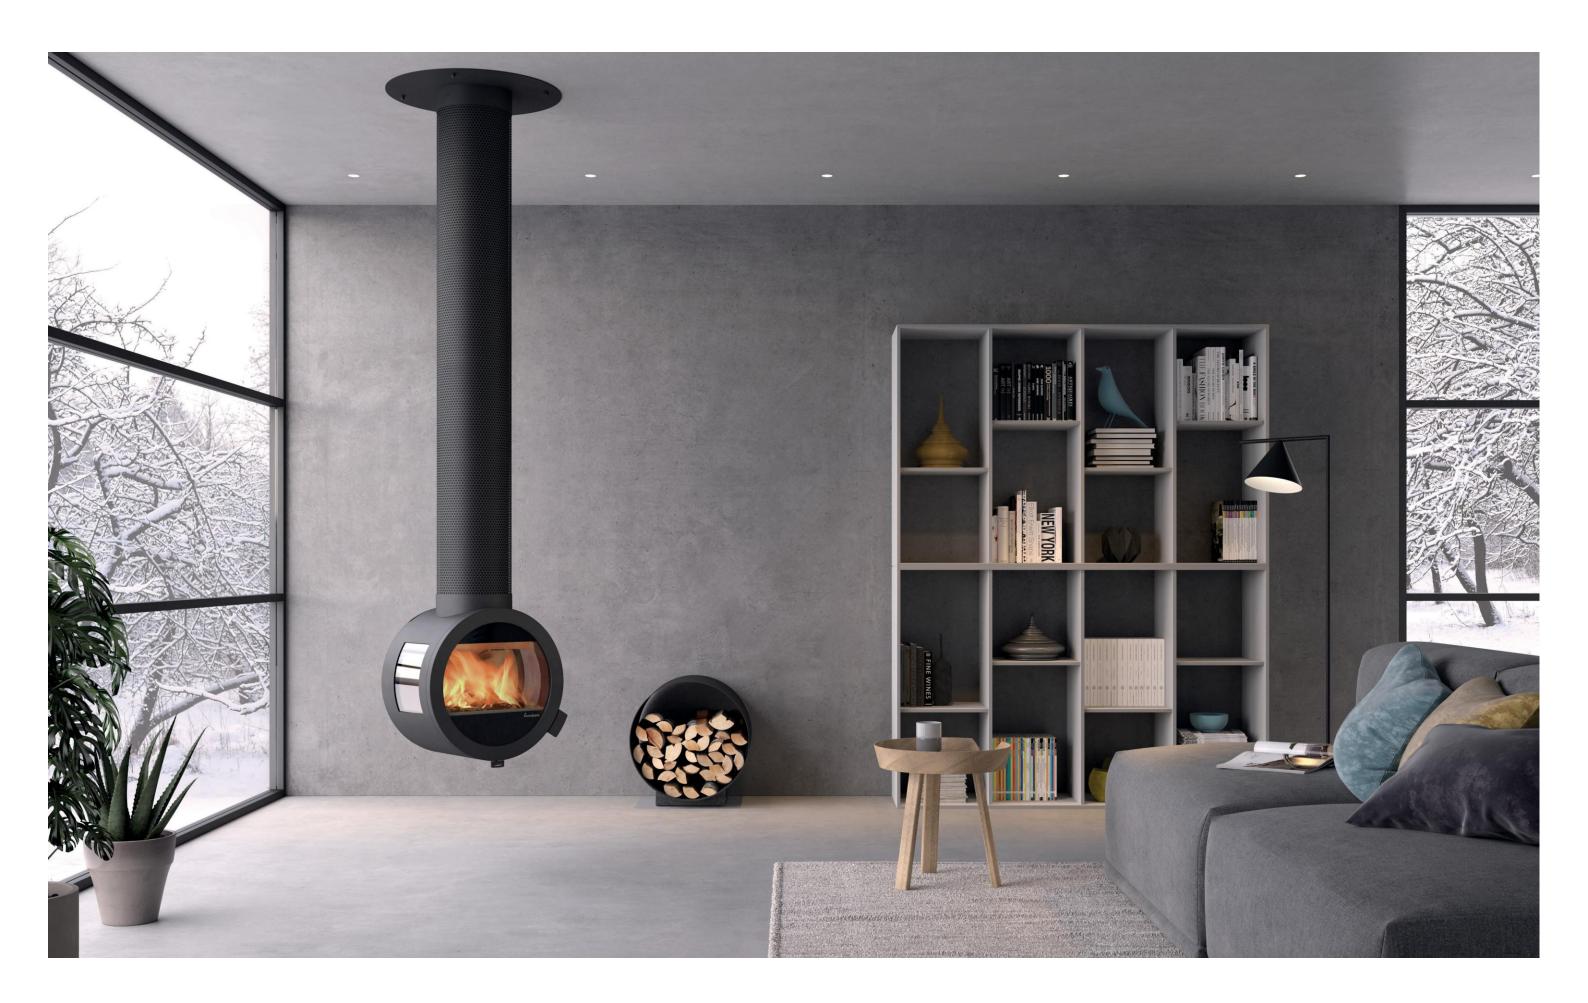

# ME CEILING

- -THE CENTERPIECE
- -Hanging from the ceiling it will be the centerpiece in the room.
- -With modern perforated sheet steel.
- -Pulls attention to our brand.
- -Nordpeis' first fireplace hanging from the ceiling.

With ventilated chimney, Ø226.

With unisolated chimney, Ø150.

With handles in brushed steel.

With unisolated chimney, Ø150.

#### **SPECIFICATIONS**

It is made to be mounted on a flat ceiling. The chimney and perforated steel may be cut in the right size on site.

It is possible to mount it on an angled ceiling. On given measures it will be specially made.