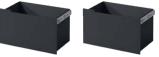

Left version.

Without side glasses and drawers in black steel.

2. Drawer with a large storage space.

Drawer set, oak

Drawer set for external air, oak

Drawer set, steel

Drawer set for external air, steel

#### Accessories:

- Handles in brushed steel for the door and air regulation.
- Me Bench: Drawer Black Steel, Drawer for external air Black steel, Drawer Oak, Drawer for external air Oak.