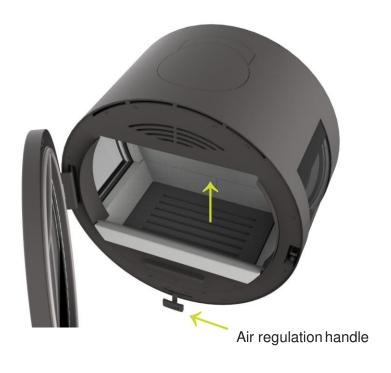

#### **PRIMARY AIR**

The primary air comes into the burning chamber through the ash grate. It is regulated with the air regulation handle.

#### **SECONDARY AIR**

The secondary air comes into the burning chamber in the thin opening between the baffle plate and the rear wall in thermotte.