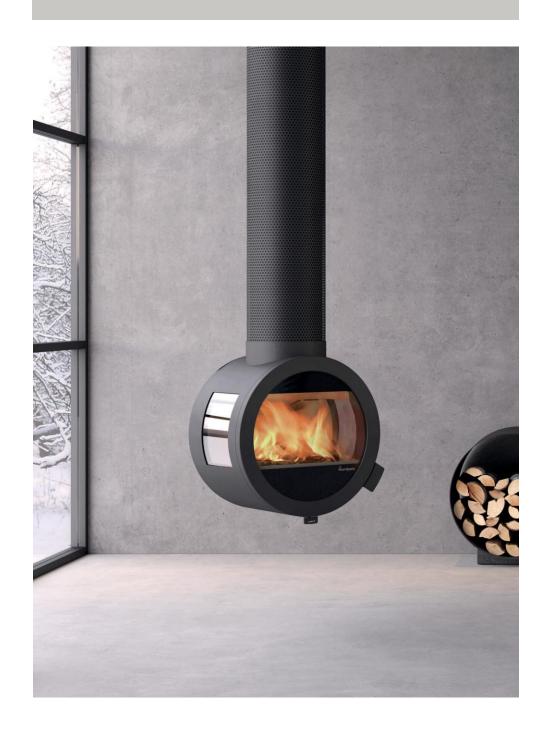

# ME CEILING

- -THE CENTERPIECE
- -Hanging from the ceiling it will be the centerpiece in the room.
- -With modern perforated sheet steel.
- -Pulls attention to our brand.
- -Nordpeis' first fireplace hanging from the ceiling.

With ventilated chimney, Ø226.

With unisolated chimney, Ø150.

With handles in brushed steel.

With unisolated chimney, Ø150.

#### **SPECIFICATIONS**

It is made to be mounted on a flat ceiling. The chimney and perforated steel may be cut in the right size on site.

It is possible to mount it on an angled ceiling. On given measures it will be specially made.