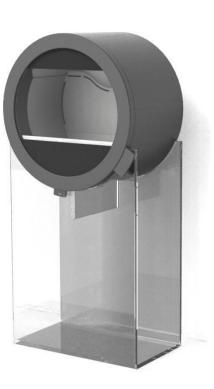

#### ME GLASS

# -THE EXCLUSIVE VERSION

- -First wood burning fireplace that we know of with a glass base.
  -Large wood storage.
  -The glass makes it look like the burning chamber is floating above the floor.
- -Made in optiwhite glass that is less green than regular glass.

Top mounted without side glasses.

Without side glasses.

With side glasses.

With handles in brushed steel.