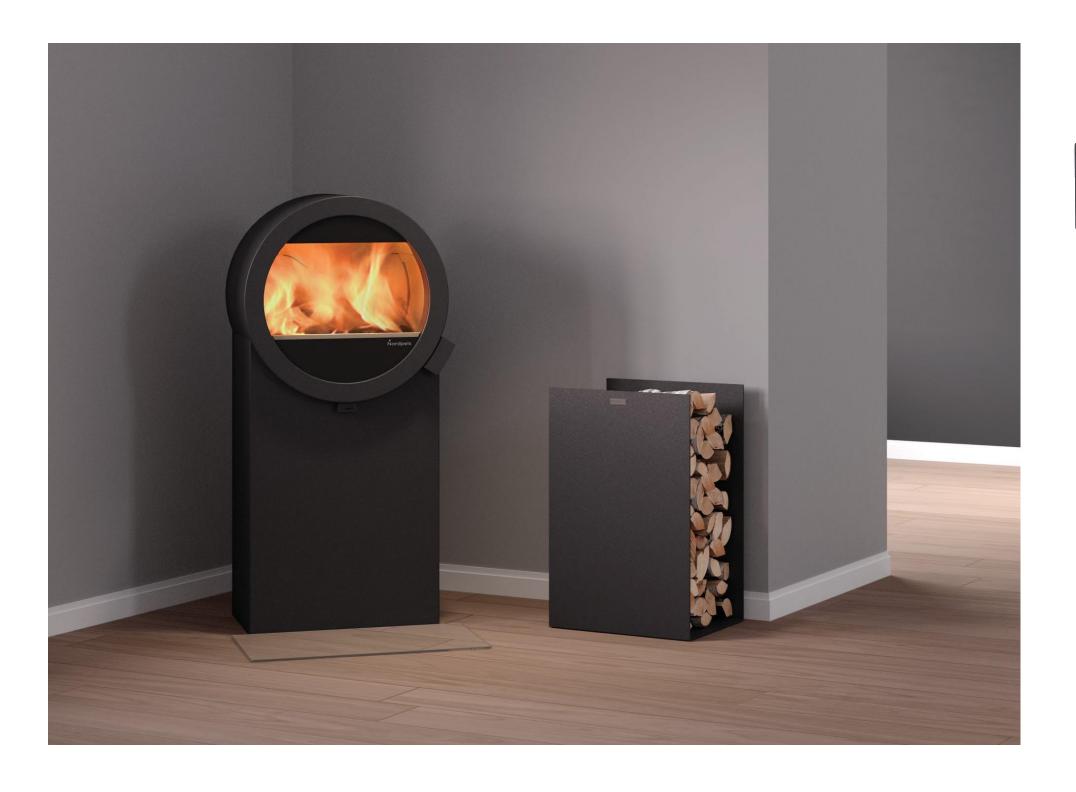

#### ME BENCH

# -THE FURNITURE

- -A true combination of fireplace and furniture.
- -The drawer hides the external air connection to the floor.
- -In the drawers you can hide wood logs, matches etc.-You can choose the design and materials that fits your living room; with or without drawers, black steel or oak.
- -The concrete bench can be turned for left/right version.

# WOODSHELF

- Materials: Powdercoated steel and Colorado AnthraciteLarge storage spaceWith a plaque in brushed aluminum with the Nordpeis logo

# WOODSHELF

- Material: Powdercoated steelLarge storage spaceWith a plaque in brushed aluminum with the Nordpeis logo

ME BASIC 485

ME STEEL \$516

ME GLASS

ME WALL
Without firewall

With integrated firewall

ME PEDESTAL