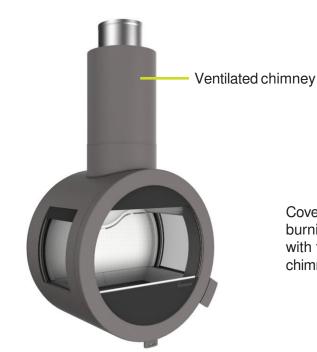

#### **VENTILATED CHIMNEY**

Nordpeis stålpipe

It may be mounted with the ventilated chimney. This chimney brings external air through the chimney and down to the burning chamber. There it is brought into channels that separates it to different locations.

Cover that is placed behind the burning chamber when mounted with the Premodul ventilated chimney.

Smoke

External air