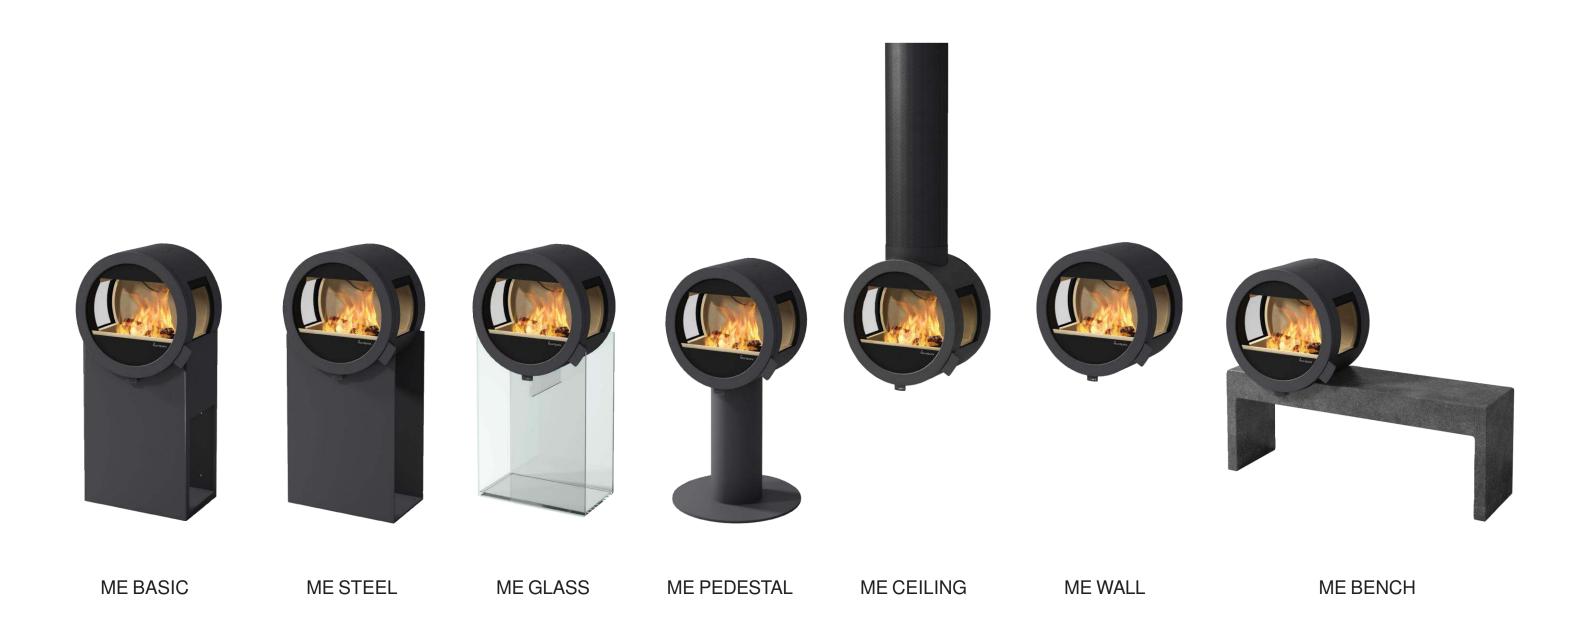

Nordpeis Me is a series of wood burning stoves. It contains seven different models that complement each other, and all together give a complete and holistic series.

Me Basic is the *basic* version that fits into most homes, and also have all options for external air connection. Me Steel is the *design* version, a bit more challenging with the strict geometrical shapes, but still welcoming and practical with the large wood storage. Me Pedestal is the *classical* version, modern with a clean design. Then there are Nordpeis' first hanging fireplaces: Me Wall and Me Ceiling. Me Wall is the *adaptable* version, with its small size and clean design it may hang in many different rooms. Me Ceiling is the ultimate *centerpiece* in a room, it will get noticed. Me Bench is the *furniture* with a place to sit and optional drawers. Then at last, there is Me Glass, the *exclusive* version, the innovative combination of a round burning chamber and the glass base gives the impression that the fire is floating above the floor.