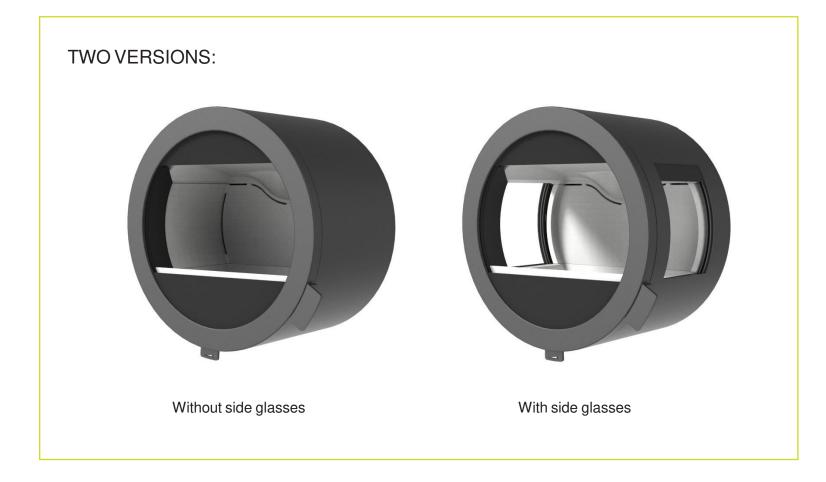

ing and practical with the large wood storage. Me Pedestal is the *classical* version, modern with a clean design. Then there are Nordpeis' first hanging fireplaces: Me Wall and Me Ceiling. Me Wall is the *adaptable* version, with its small size and clean design it may hang in many different rooms. Me Ceiling is the ultimate *centerpiece* in a room, it will get noticed. Me Bench is the *furniture* with a place to sit and optional drawers. Then at last, there is Me Glass, the *exclusive* version, the innovative combination of a round burning chamber and the glass base gives the impression that the fire is floating above the floor.

The concept Me offers a new and fresh design, which also meets the practical needs to a fireplace.







# ME BURNING CHAMBER / specifications



External air



#### **VENTILATED CHIMNEY**

Nordpeis stålpipe

It may be mounted with the ventilated chimney. This chimney brings external air through the chimney and down to the burning chamber. There it is brought into channels that separates it to different locations.



Cover that is placed behind the burning chamber when mounted with the Premodul ventilated chimney.



Smoke

External air

#### **OPTIONAL HANDLES**

There are optional handles in brushed steel for the door and the air regulation.



Black handles



Handles in brushed steel

#### **CONVECTION AIR**



Air inlets



Air outlets







BURNING CHAMBER









**ACCESSORIES** 



Handles in brushed steel.

|       | Me Basic | Me Pedestal | Me Steel | Me Glass | Me Wall                     |                                  | Me Ceil