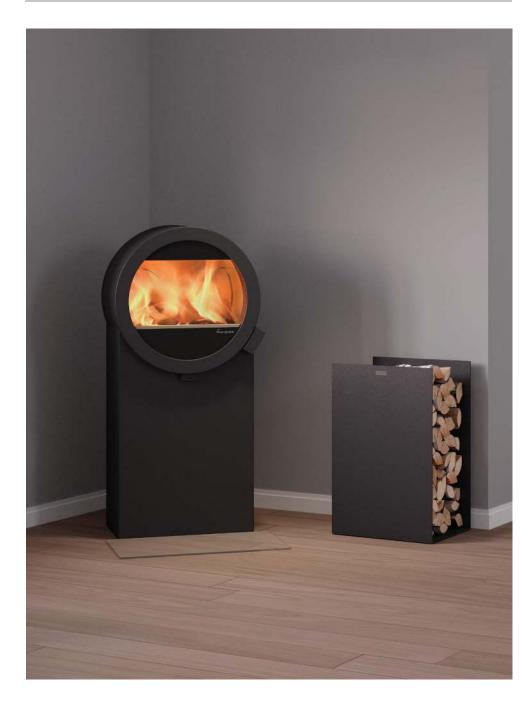

# ME: CONCEPT

Round shapes are eye catching, and with its perfectly round burning chamber, Me will stand out in a room with strong lines and straight angles. The side glasses give a great view of the fire, and the softness of the flames contrasts nicely with the geometrical shapes in the stove.

Nordpeis Me is a series of wood burning stoves. It contains seven different models that complement each other, and all together give a complete and holistic series.

Me Basic is the *basic* version that fits into most homes, and also have all options for external air connection. Me Steel is the *design* version, a bit more challenging with the strict geometrical shapes, but still welcoming and practical with the large wood storage. Me Pedestal is the *classical* version, modern with a clean design. Then there are Nordpeis' first hanging fireplaces: Me Wall and Me Ceiling. Me Wall is the *adaptable* version, with its small size and clean design it may hang in many different rooms. Me Ceiling is the ultimate *centerpiece* in a room, it will get noticed. Me Bench is the *furniture* with a place to sit and optional drawers. Then at last, there is Me Glass, the *exclusive* version, the innovative combination of a round burning chamber and the glass base gives the impression that the fire is floating above the floor.

The concept Me offers a new and fresh design, which also meets the practical needs to a fireplace.