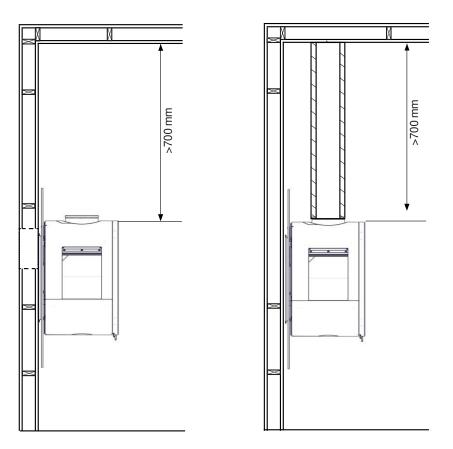

Top mounted with side glasses and handles in brushed steel.

With side glasses.

Without side glasses and door.

With handles in brushed steel.

# -THE DESIGN VERSION

- Geometrical shapes.
- Large wood storage.Constructed in thin and modern sheet steel.Adjustable srews to correct the height.

Top mounted with side glasses.

Without side glasses.

With side glasses and handles in brushed steel.