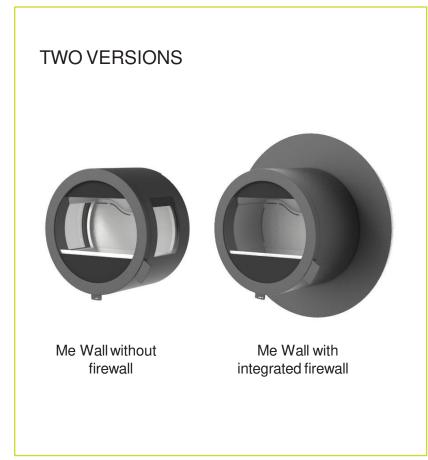

#### ME WALL WITHOUT FIREWALL

# ME WALL WITH INTEGRATED FIREWALL

Top mounted with handles in brushed steel.

Without side glasses.

With firewall and side glasses.

With firewall and handles in brushed steel.