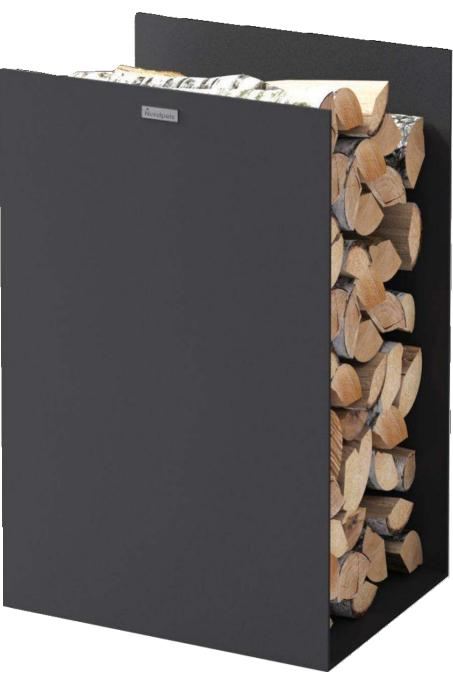

# WOODSHELF

- Materials: Powdercoated steel and Colorado AnthraciteLarge storage spaceWith a plaque in brushed aluminum with the Nordpeis logo

# WOODSHELF

- Material: Powdercoated steelLarge storage spaceWith a plaque in brushed aluminum with the Nordpeis logo

ME BASIC 485

ME STEEL \$516

ME GLASS

ME WALL
Without firewall

With integrated firewall

ME PEDESTAL