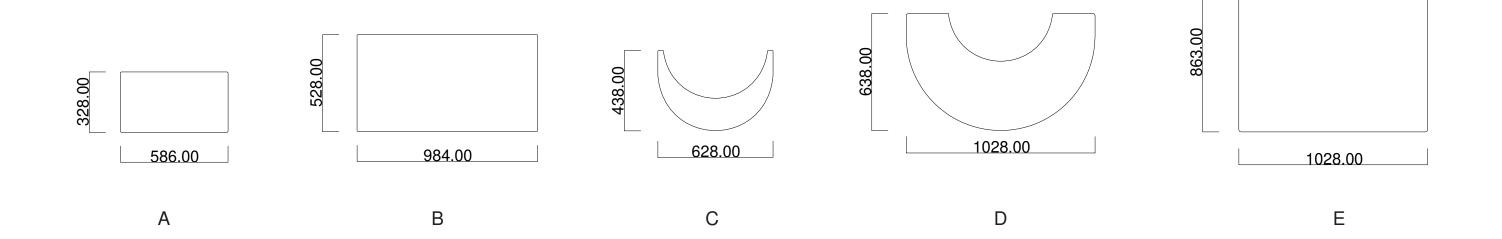

# FLOORPLATES

#### Floorplates:

- Standard size, clear glass, for Me Basic, Me Steel & Me Bench. (Shape A)
- Germany/Finland, clear glass, for Me Basic, Me Steel & Me Bench. (Shape B)
- Standard size, optiwhite glass for Me Glass. (Shape A)
- Germany/Finland, optiwhite glass for Me Glass. (Shape B)
- Standard size, clear glass for Me Pedestal. (Shape C)
- Germany/Finland, clear glass, for Me Pedestal. (Shape D)
- All markets, clear glass, for Me Wall & Me Ceiling. (Shape E)