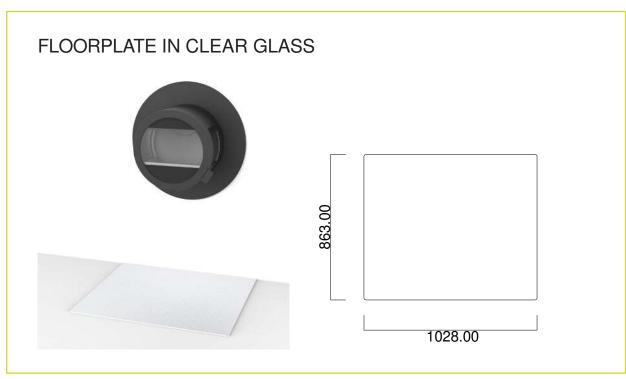

# FLOORPLATE IN CLEAR GLASS

00.\_\_\_\_\_

586.00

#### Floorplates:

- Standard size, clear glass, for Me Basic, Me Steel & Me Bench. (Shape A)
- Germany/Finland, clear glass, for Me Basic, Me Steel & Me Bench. (Shape B)
- Standard size, optiwhite glass for Me Glass. (Shape A)
- Germany/Finland, optiwhite glass for Me Glass. (Shape B)
- Standard size, clear glass for Me Pedestal. (Shape C)
- Germany/Finland, clear glass, for Me Pedestal. (Shape D)
- All markets, clear glass, for Me Wall & Me Ceiling. (Shape E)