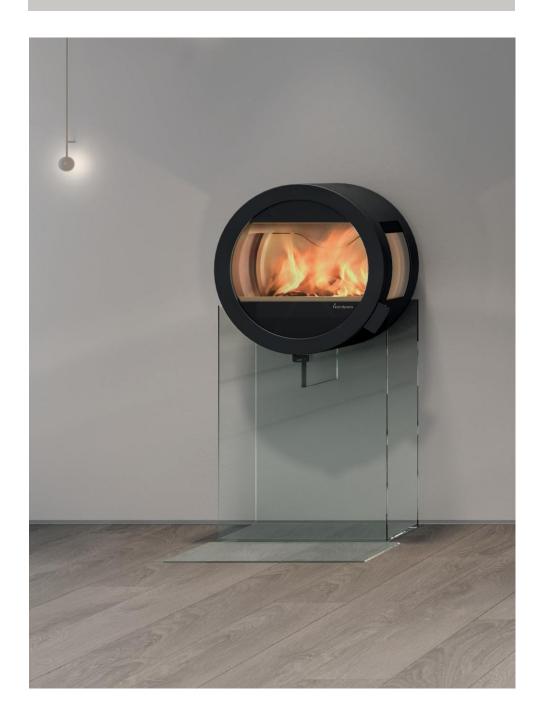

#### ME WALL

# -THE ADAPTABLE VERSION

- -With optional firewall.
- -Takes up little space in the room.
  -Flexible in the choice of room, looks nice also in a kitchen, hallway etc.
- -Nordpeis' first wall hang stove.

# ME WALL WITH INTEGRATED FIREWALL

Top mounted with handles in brushed steel.

Without side glasses.

With firewall and side glasses.

With firewall and handles in brushed steel.