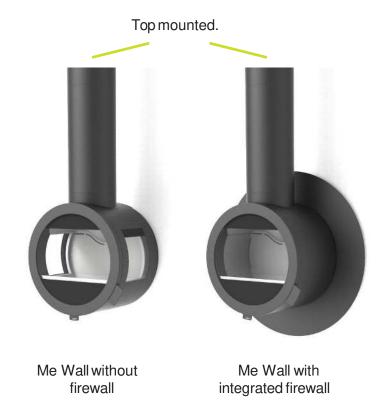

#### ME WALL

# -THE ADAPTABLE VERSION

- -With optional firewall.
- -Takes up little space in the room.
  -Flexible in the choice of room, looks nice also in a kitchen, hallway etc.
- -Nordpeis' first wall hang stove.

# ME WALL WITH INTEGRATED FIREWALL

Top mounted with handles in brushed steel.

Without side glasses.

With firewall and side glasses.

With firewall and handles in brushed steel.