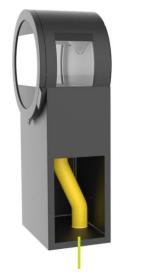

# ME BURNING CHAMBER / specifications

External air

#### **VENTILATED CHIMNEY**

Nordpeis stålpipe

It may be mounted with the ventilated chimney. This chimney brings external air through the chimney and down to the burning chamber. There it is brought into channels that separates it to different locations.

Cover that is placed behind the burning chamber when mounted with the Premodul ventilated chimney.

Smoke

External air