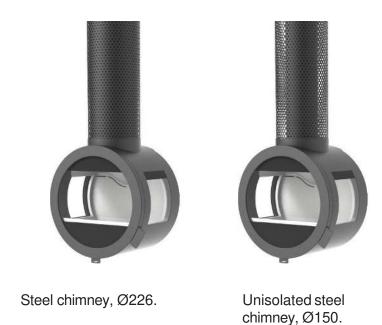

With ventilated chimney, Ø226.

With unisolated chimney, Ø150.

With handles in brushed steel.

With unisolated chimney, Ø150.

#### **CHIMNEY PARTS**