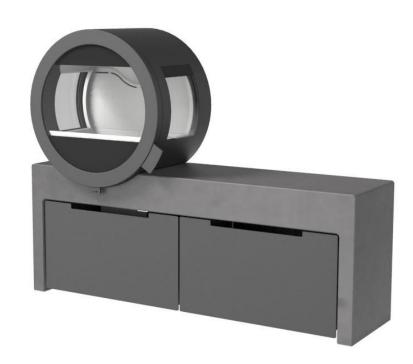

#### ME BENCH

# -THE FURNITURE

- -A true combination of fireplace and furniture.
- -The drawer hides the external air connection to the floor.
- -In the drawers you can hide wood logs, matches etc.-You can choose the design and materials that fits your living room; with or without drawers, black steel or oak.
- -The concrete bench can be turned for left/right version.

Left version.

Without side glasses and drawers in black steel.

2. Drawer with a large storage space.

Drawer set, oak

Drawer set for external air, oak

Drawer set, steel

Drawer set for external air, steel