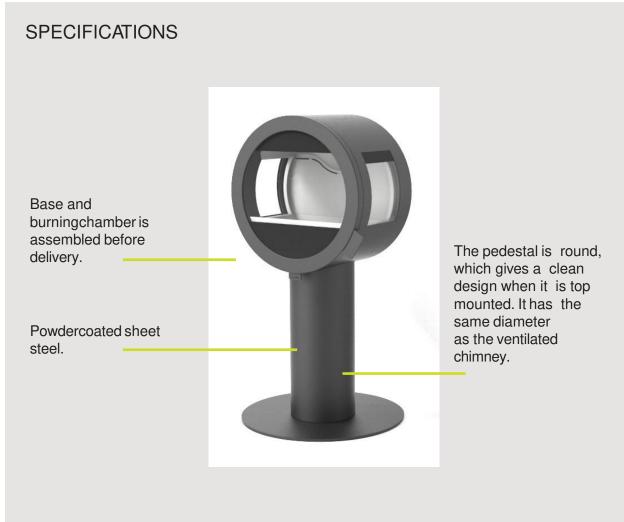

# ME PEDESTAL

# -THE CLASSICAL VERSION

- Slim design.Classic pedestal.Practical with several solutions for external air connection.
- Modern look.
- Base and burningchamber is assembled before delivery.

With handles in brushed steel and without side glasses.