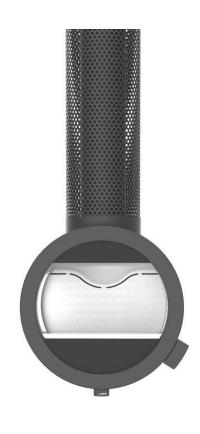

# ME CEILING

- -THE CENTERPIECE
- -Hanging from the ceiling it will be the centerpiece in the room.
- -With modern perforated sheet steel.
- -Pulls attention to our brand.
- -Nordpeis' first fireplace hanging from the ceiling.

With ventilated chimney, Ø226.

With unisolated chimney, Ø150.

With handles in brushed steel.

With unisolated chimney, Ø150.