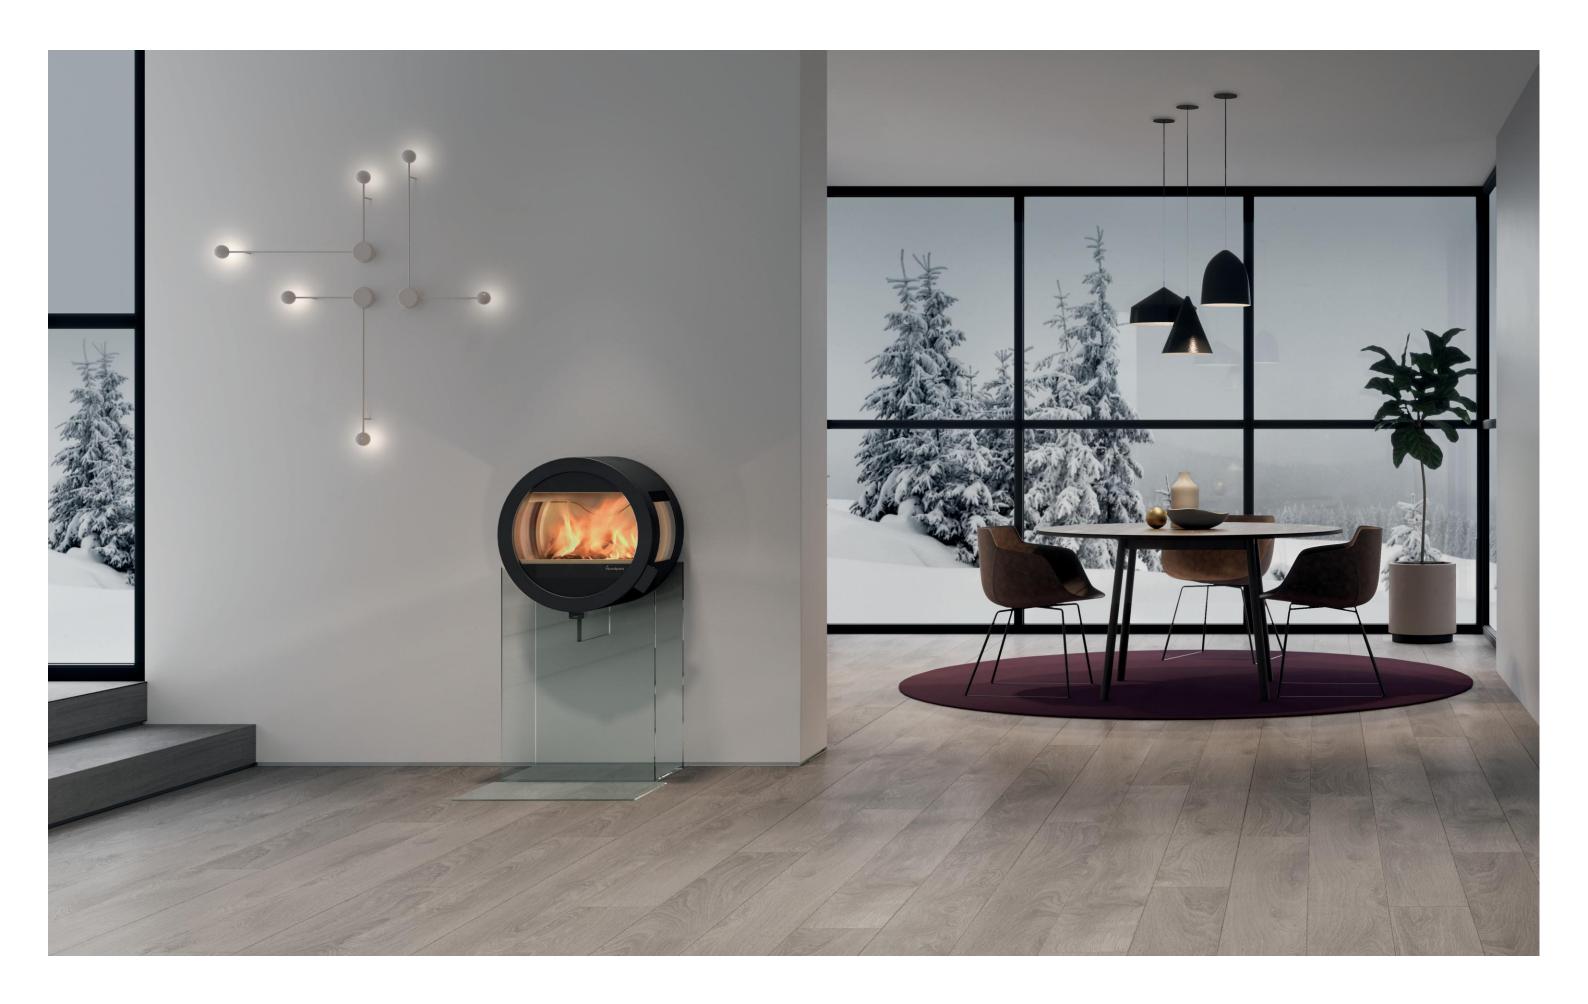

#### ME WALL

# -THE ADAPTABLE VERSION

- -With optional firewall.
- -Takes up little space in the room.
  -Flexible in the choice of room, looks nice also in a kitchen, hallway etc.
- -Nordpeis' first wall hang stove.

# ME WALL WITH INTEGRATED FIREWALL

Top mounted with handles in brushed steel.

Without side glasses.

With firewall and side glasses.

With firewall and handles in brushed steel.