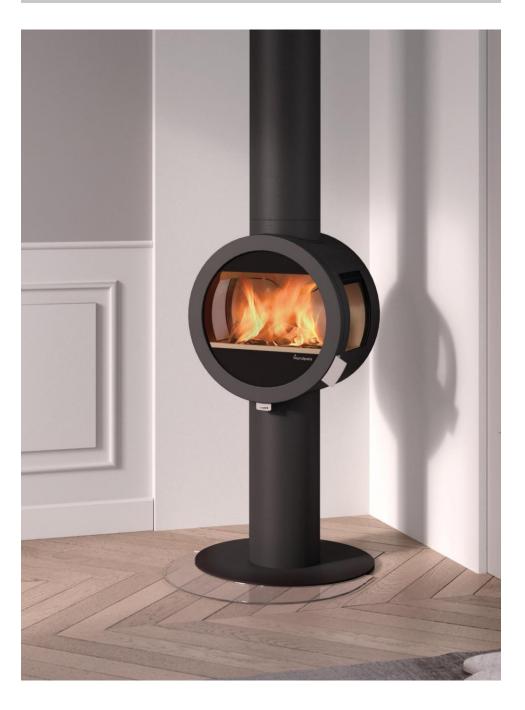

# ME: CONCEPT

Round shapes are eye catching, and with its perfectly round burning chamber, Me will stand out in a room with strong lines and straight angles. The side glasses give a great view of the fire, and the softness of the flames contrasts nicely with the geometrical shapes in the stove.

Nordpeis Me is a series of wood burning stoves. It contains seven different models that complement each other, and all together give a complete and holistic series.

Me Basic is the *basic* version that fits into most homes, and also have all options for external air connection. Me Steel is the *design* version, a bit more challenging with the strict geometrical shapes, but still welcoming and practical with the large wood storage. Me Pedestal is the *classical* version, modern with a clean design. Then there are Nordpeis' first hanging fireplaces: Me Wall and Me Ceiling. Me Wall is the *adaptable* version, with its small size and clean design it may hang in many different rooms. Me Ceiling is the ultimate *centerpiece* in a room, it will get noticed. Me Bench is the *furniture* with a place to sit and optional drawers. Then at last, there is Me Glass, the *exclusive* version, the innovative combination of a round burning chamber and the glass base gives the impression that the fire is floating above the floor.

The concept Me offers a new and fresh design, which also meets the practical needs to a fireplace.