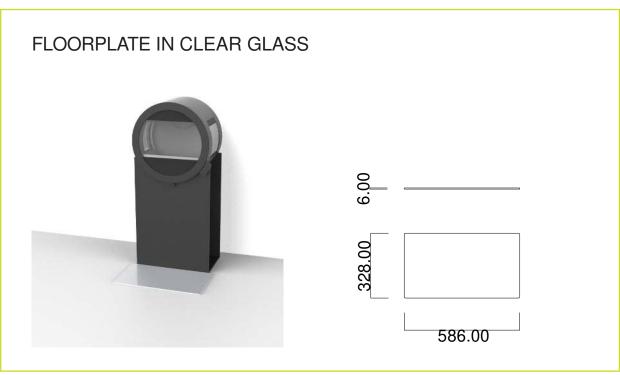

and door.



With handles in brushed steel.



#### **EXTERNAL AIR CONNECTIONS**

Through the ceiling with the Premodul ventilated chimney.



To the floor. Placed in corner to keep storage space.



To the floor. Placed in the middle of the storage space. Practical if the hole is already made in center.



chamber or with center 120 mm up from the floor.

# ADDITIONAL DOOR

# Additional door if you for example want to hide the external air connections to floor.

# SMOKE OUTLET







# ME STEEL

# -THE DESIGN VERSION

- Geometrical shapes.
- Large wood storage.Constructed in thin and modern sheet steel.Adjustable srews to correct the height.





Top mounted with side glasses.



Without side glasses.



With side glasses and handles in brushed steel.



With handles in brushed steel.





# **EXTERNAL AIR CONNECTIONS**





#### **SMOKE OUTLET**





# ME PEDESTAL

# -THE CLASSICAL VERSION

- Slim design.Classic pedestal.Practical with several solutions for external air connection.
- Modern look.
- Base and burningchamber is assembled before delivery.









With handles in brushed steel and without side glasses.



With side glasses.







# **EXTERNAL AIR CONNECTIONS**



#### **SMOKE OUTLET**





#### ME GLASS

# -THE EXCLUSIVE VERSION

- -First wood burning fireplace that we know of with a glass base.
  -Large wood storage.
  -The glass makes it look like the burning chamber is floating above the floor.
- -Made in optiwhite glass that is less green than regular glass.





Top mounted without side glasses.



Without side glasses.



With side glasses.



With han