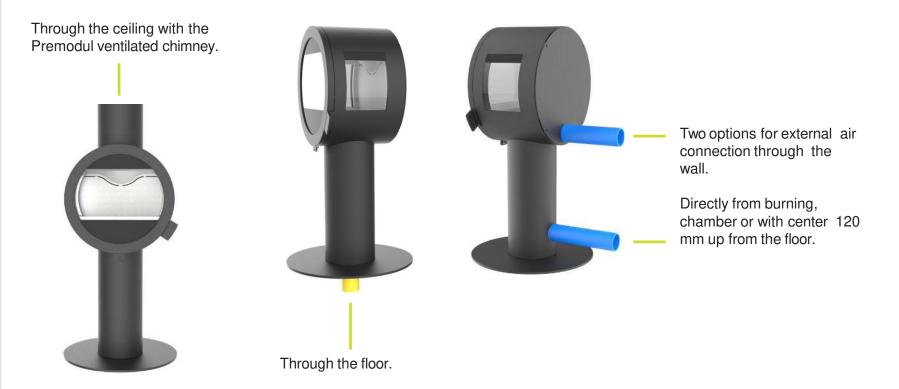

#### **EXTERNAL AIR CONNECTIONS**

Through the ceiling with the Premodul ventilated chimney.

To the floor. Placed in corner to keep storage space.

To the floor. Placed in the middle of the storage space. Practical if the hole is already made in center.

chamber or with center 120 mm up from the floor.

# **EXTERNAL AIR CONNECTIONS**