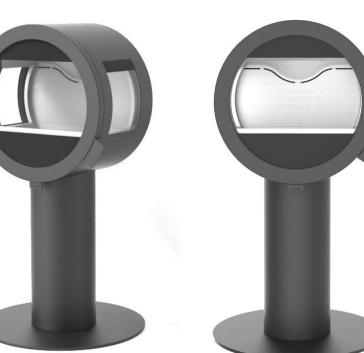

# ME PEDESTAL

# -THE CLASSICAL VERSION

- Slim design.Classic pedestal.Practical with several solutions for external air connection.
- Modern look.
- Base and burningchamber is assembled before delivery.

With handles in brushed steel and without side glasses.

With side glasses.