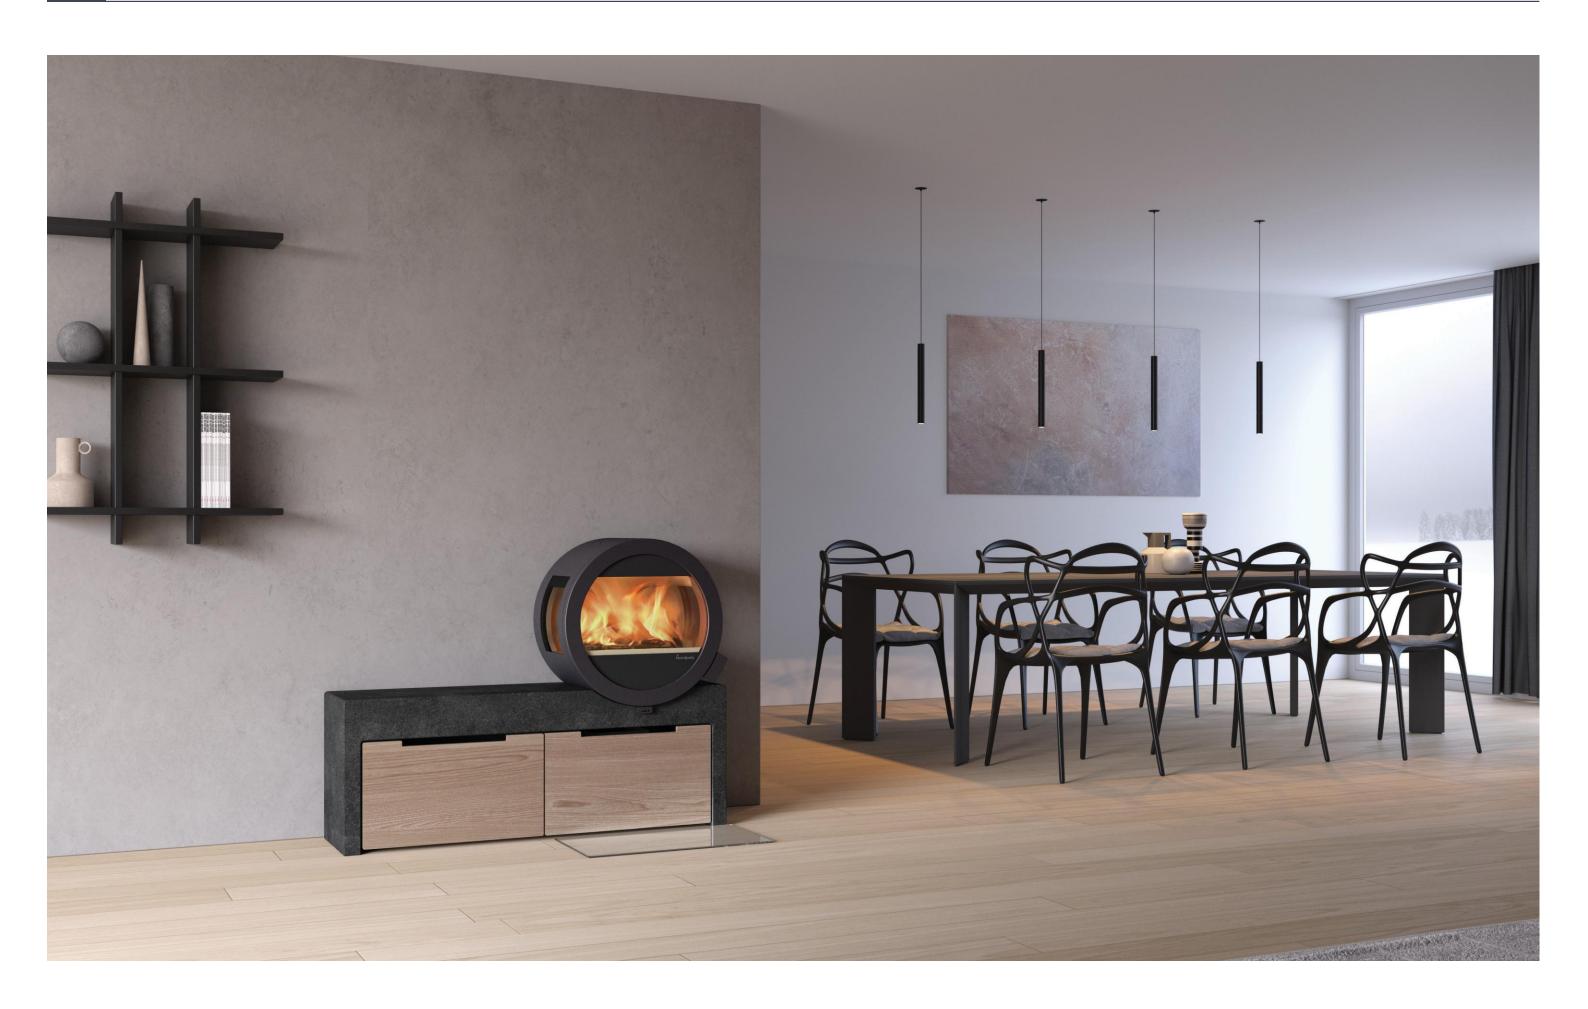

#### ME BENCH

# -THE FURNITURE

- -A true combination of fireplace and furniture.
- -The drawer hides the external air connection to the floor.
- -In the drawers you can hide wood logs, matches etc.-You can choose the design and materials that fits your living room; with or without drawers, black steel or oak.
- -The concrete bench can be turned for left/right version.

Left version.

Without side glasses and drawers in black steel.

2. Drawer with a large storage space.

Drawer set, oak

Drawer set for external air, oak

Drawer set, steel

Drawer set for external air, steel