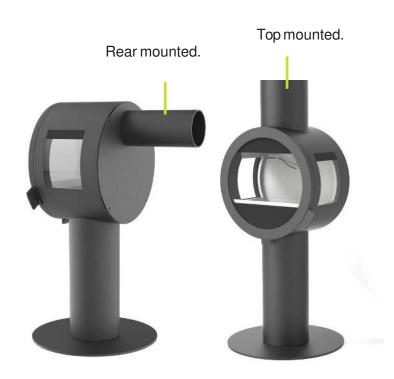

#### ME WALL

# -THE ADAPTABLE VERSION

- -With optional firewall.
- -Takes up little space in the room.
  -Flexible in the choice of room, looks nice also in a kitchen, hallway etc.
- -Nordpeis' first wall hang stove.

#### ME WALL WITHOUT FIREWALL

# ME WALL WITH INTEGRATED FIREWALL

Top mounted with handles in brushed steel.

Without side glasses.

With firewall and side glasses.

With firewall and handles in brushed steel.