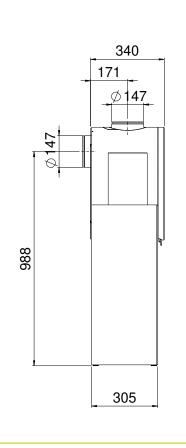

# ME

STOVE SERIES

| MODEL       | Name                 | Me                                                                                                                                                |              |                                                                                                |               |                            |                               |  |  |
|-------------|----------------------|---------------------------------------------------------------------------------------------------------------------------------------------------|--------------|------------------------------------------------------------------------------------------------|---------------|----------------------------|-------------------------------|--|--|
|             | Name other versions  | Me Basic, Me Steel, Me Pedestal, Me Glass, Me Bench, Me Wall & Me Ceiling.<br>Me Wall: Me Wall without firewall, Me Wall with integrated firewall |              |                                                                                                |               |                            |                               |  |  |
|             | Name accessories     | Wood 1 & Wood 2 (also fits other products).                                                                                                       |              |                                                                                                |               |                            |                               |  |  |
|             | Concrete             | Me Bench: Colorado Anthracite                                                                                                                     |              |                                                                                                |               |                            |                               |  |  |
|             | Model                | Straight                                                                                                                                          | Corner       | Free                                                                                           |               |                            |                               |  |  |
|             |                      |                                                                                                                                                   |              | Х                                                                                              | (1).          |                            |                               |  |  |
|             | Heat accumulating    | Yes                                                                                                                                               | No           | Comments                                                                                       |               |                            |                               |  |  |
|             | La carala al atable  | 12. March 2018                                                                                                                                    | Х            |                                                                                                |               |                            |                               |  |  |
|             | Launch details       |                                                                                                                                                   |              |                                                                                                |               |                            |                               |  |  |
|             | Extension top        | Yes                                                                                                                                               | No           | Comments                                                                                       |               |                            |                               |  |  |
|             | Powerstone           | Yes                                                                                                                                               | X<br>No      | Comments                                                                                       |               |                            |                               |  |  |
| 7           | Powerstone           | 163                                                                                                                                               | X            | Commence                                                                                       |               |                            |                               |  |  |
| DE L        | Floorplate 30 cm     | Yes                                                                                                                                               | No           | Material                                                                                       |               |                            |                               |  |  |
| EX.         | in the second second | Х                                                                                                                                                 |              | Me Basic, Steel & Bench: Regular glass.                                                        |               |                            |                               |  |  |
| SS          |                      |                                                                                                                                                   |              | Me Glass: Floorplate in Optiwhite glass.                                                       |               |                            |                               |  |  |
| ACCESSORIES |                      |                                                                                                                                                   |              | Me Pedestal: Regular glass                                                                     |               |                            |                               |  |  |
|             | Floorplate 50 cm     | Yes                                                                                                                                               | No           | Me Basic, Steel & Bench: Regular glass. Me Glass: Optiwhite glass. Me Pedestal: Regular glass. |               |                            |                               |  |  |
|             |                      | Х                                                                                                                                                 |              |                                                                                                |               |                            |                               |  |  |
|             |                      |                                                                                                                                                   |              |                                                                                                |               |                            |                               |  |  |
|             |                      |                                                                                                                                                   |              | Me Wall & Me Ceiling: Regular glass, All markets                                               |               |                            |                               |  |  |
|             | Dimensions           | Versions                                                                                                                                          | Height       | Width                                                                                          | Depth         | Height of insert           |                               |  |  |
|             |                      | Me Basic                                                                                                                                          | 1100         | 520                                                                                            | 340           | 578                        |                               |  |  |
|             |                      | Me Steel                                                                                                                                          | 1135         | 520                                                                                            | 340           | 610                        |                               |  |  |
|             |                      | Me Pedestal                                                                                                                                       | 1048         | 570                                                                                            | 570           | 530                        |                               |  |  |
|             |                      | Me Glass                                                                                                                                          | 1098         | 520                                                                                            | 340           | 578                        |                               |  |  |
|             |                      | Me Wall<br>Me Ceiling                                                                                                                             | 520/820<br>- | 520/820<br>520                                                                                 | 364<br>340    | _                          |                               |  |  |
|             |                      | Me Bench                                                                                                                                          | 916          | 1200                                                                                           | 342           | 396                        |                               |  |  |
|             | Integrated firewall  | Yes                                                                                                                                               | No           | Material                                                                                       |               |                            |                               |  |  |
|             |                      |                                                                                                                                                   | X            |                                                                                                | To the second |                            |                               |  |  |
|             | Mounting options     | Тор                                                                                                                                               | Rear         | Left                                                                                           | Right         | NB! All version            | the employee many analysister |  |  |
|             |                      | Х                                                                                                                                                 | NB!          |                                                                                                |               | mounted exce<br>Ceiling.   | pt from Me                    |  |  |
| 当           | Ctool objectory      | Ø150                                                                                                                                              | Ø226         | Ventilated                                                                                     | Not           | All versions may have the  |                               |  |  |
|             | Steel chimney        | <b>P</b> 230                                                                                                                                      | <b>,</b>     |                                                                                                | ventilated    | Premodul ventilated chimne |                               |  |  |
| TECHNICAL   |                      | Х                                                                                                                                                 | х            | х                                                                                              | х             |                            |                               |  |  |
|             | Outside air          | Versions                                                                                                                                          | Floor        | +120 from                                                                                      | Premodul      | Rear                       |                               |  |  |
|             | connection           |                                                                                                                                                   |              | floor                                                                                          | ventilated    |                            |                               |  |  |
|             |                      |                                                                                                                                                   |              |                                                                                                | chimney       |                            | 5                             |  |  |
|             |                      | Me Basic<br>Me Steel                                                                                                                              | X            | Х                                                                                              | X             | X                          | 3                             |  |  |
|             |                      | Me Pedestal                                                                                                                                       | X            | Х                                                                                              | ×             | X                          | >                             |  |  |
|             |                      | Me Glass                                                                                                                                          |              |                                                                                                | Х             | X                          |                               |  |  |
|             |                      | Me Wall                                                                                                                                           |              |                                                                                                | Х             | X                          |                               |  |  |
|             |                      | Me Ceiling<br>Me Bench                                                                                                                            | V            |                                                                                                | X             | v                          |                               |  |  |
|             | Size of connection   | Ø67                                                                                                                                               | Ø80          | Ø100                                                                                           | X             | X                          |                               |  |  |
|             | Size of confidention | 70,                                                                                                                                               | X            | 7200                                                                                           | 1             |                            |                               |  |  |
|             | Other information    |                                                                                                                                                   | •            | 1                                                                                              | II.           |                            |                               |  |  |
|             | Other information    |                                                                                                                                                   |              |                                                                                                |               |                            |                               |  |  |
|             |                      |                                                                                                                                                   |              |                                                                                                |               |                            |                               |  |  |
|             |                      | 4                                                                                                                                                 |              |                                                                                                |               |                            |                               |  |  |