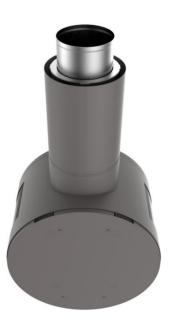

#### **VENTILATED CHIMNEY**

Nordpeis stålpipe

It may be mounted with the ventilated chimney. This chimney brings external air through the chimney and down to the burning chamber. There it is brought into channels that separates it to different locations.

Cover that is placed behind the burning chamber when mounted with the Premodul ventilated chimney.

Smoke

External air