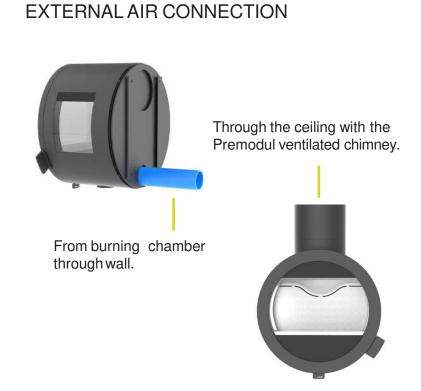

#### **EXTERNAL AIR CONNECTIONS**

Through the ceiling with the Premodul ventilated chimney.

To the floor. Placed in corner to keep storage space.

To the floor. Placed in the middle of the storage space. Practical if the hole is already made in center.

chamber or with center 120 mm up from the floor.