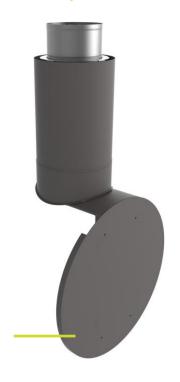

Cover that is placed behind the burning chamber when mounted with the Premodul ventilated chimney.

Smoke

External air