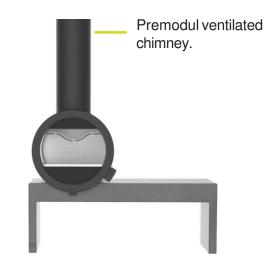

#### **VENTILATED CHIMNEY**

Nordpeis stålpipe

It may be mounted with the ventilated chimney. This chimney brings external air through the chimney and down to the burning chamber. There it is brought into channels that separates it to different locations.

#### **EXTERNAL AIR CONNECTIONS**

Through the ceiling with the Premodul ventilated chimney.

To the floor. Placed in corner to keep storage space.

To the floor. Placed in the middle of the storage space. Practical if the hole is already made in center.

#### **EXTERNAL AIR CONNECTIONS**

Through the ceiling with the Premodul ventilated chimney.