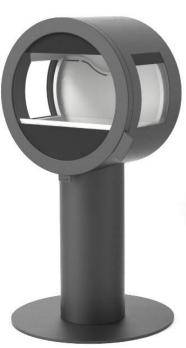

# ME PEDESTAL

# -THE CLASSICAL VERSION

- Slim design.Classic pedestal.Practical with several solutions for external air connection.
- Modern look.
- Base and burningchamber is assembled before delivery.

With handles in brushed steel and without side glasses.

With side glasses.