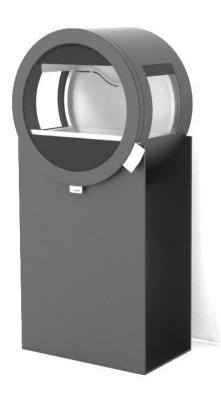

# ME STEEL

# -THE DESIGN VERSION

- Geometrical shapes.
- Large wood storage.Constructed in thin and modern sheet steel.Adjustable srews to correct the height.

Top mounted with side glasses.

Without side glasses.

With side glasses and handles in brushed steel.