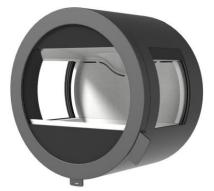

# ME: CONCEPT

Round shapes are eye catching, and with its perfectly round burning chamber, Me will stand out in a room with strong lines and straight angles. The side glasses give a great view of the fire, and the softness of the flames contrasts nicely with the geometrical shapes in the stove.

Nordpeis Me is a series of wood burning stoves. It contains seven different models that complement each other, and all together give a complete and holistic series.

Me Basic is the *basic* version that fits into most homes, and also have all options for external air connection. Me Steel is the *design* version, a bit more challenging with the strict geometrical shapes, but still welcoming and practical with the large wood storage. Me Pedestal is the *classical* version, modern with a clean design. Then there are Nordpeis' first hanging fireplaces: Me Wall and Me Ceiling. Me Wall is the *adaptable* version, with its small size and clean design it may hang in many different rooms. Me Ceiling is the ultimate *centerpiece* in a room, it will get noticed. Me Bench is the *furniture* with a place to sit and optional drawers. Then at last, there is Me Glass, the *exclusive* version, the innovative combination of a round burning chamber and the glass base gives the impression that the fire is floating above the floor.