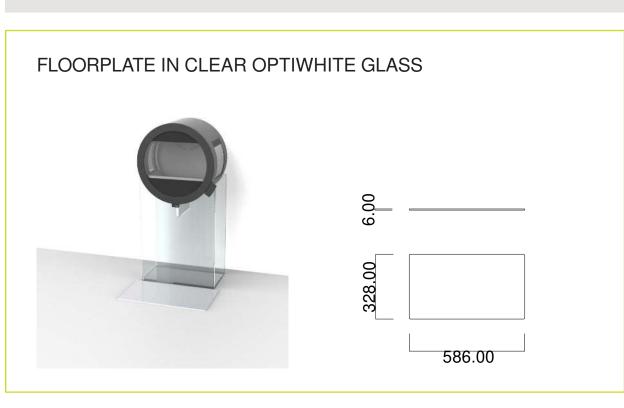

# -THE EXCLUSIVE VERSION

- -First wood burning fireplace that we know of with a glass base.
  -Large wood storage.
  -The glass makes it look like the burning chamber is floating above the floor.
- -Made in optiwhite glass that is less green than regular glass.

# FLOORPLATE IN CLEAR GLASS

00.\_\_\_\_\_

586.00

#### Floorplates:

- Standard size, clear glass, for Me Basic, Me Steel & Me Bench. (Shape A)
- Germany/Finland, clear glass, for Me Basic, Me Steel & Me Bench. (Shape B)
- Standard size, optiwhite glass for Me Glass. (Shape A)
- Germany/Finland, optiwhite glass for Me Glass. (Shape B)
- Standard size, clear glass for Me Pedestal. (Shape C)
- Germany/Finland, clear glass, for Me Pedestal. (Shape D)
- All markets, clear glass, for Me Wall & Me Ceiling. (Shape E)