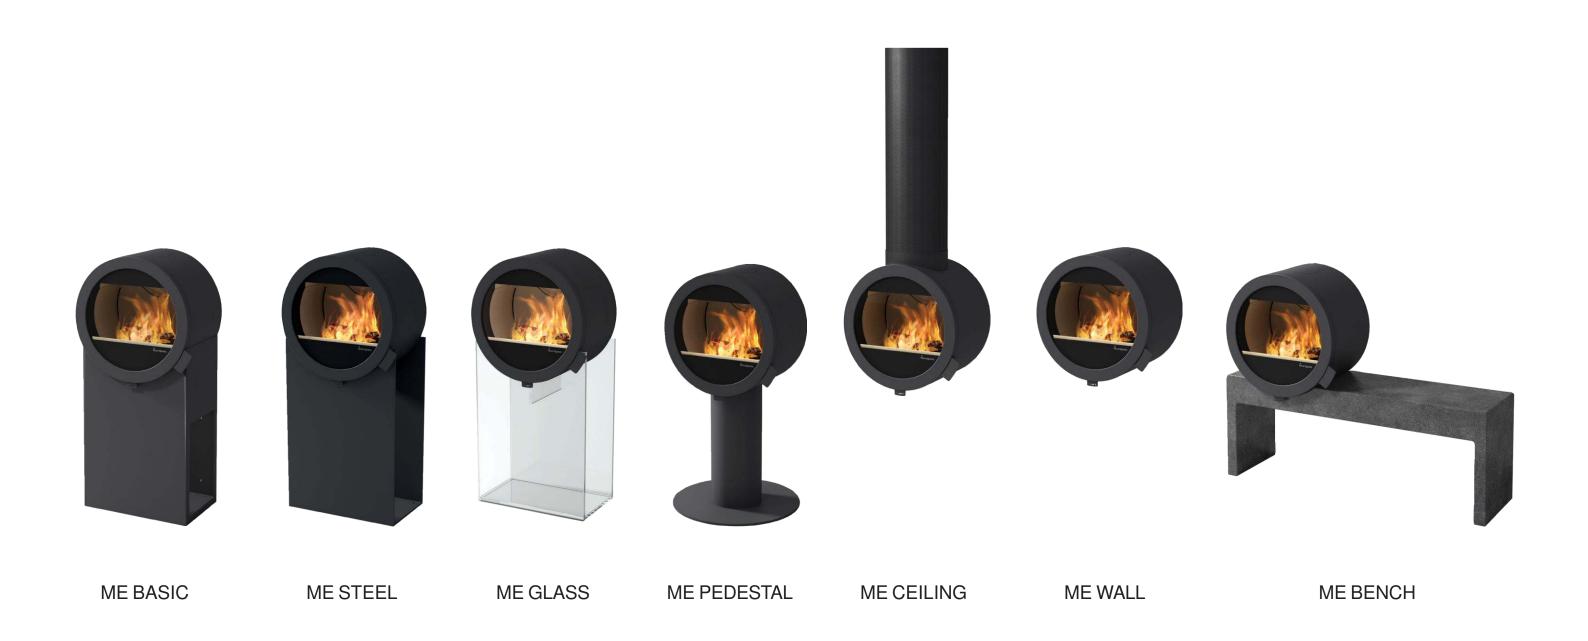

Nordpeis Me is a series of wood burning stoves. It contains seven different models that complement each other, and all together give a complete and holistic series.

Me Basic is the *basic* version that fits into most homes, and also have all options for external air connection. Me Steel is the *design* version, a bit more challenging with the strict geometrical shapes, but still welcoming and practical with the large wood storage. Me Pedestal is the *classical* version, modern with a clean design. Then there are Nordpeis' first hanging fireplaces: Me Wall and Me Ceiling. Me Wall is the *adaptable* version, with its small size and clean design it may hang in many different rooms. Me Ceiling is the ultimate *centerpiece* in a room, it will get noticed. Me Bench is the *furniture* with a place to sit and optional drawers. Then at last, there is Me Glass, the *exclusive* version, the innovative combination of a round burning chamber and the glass base gives the impression that the fire is floating above the floor.

The concept Me offers a new and fresh design, which also meets the practical needs to a fireplace.