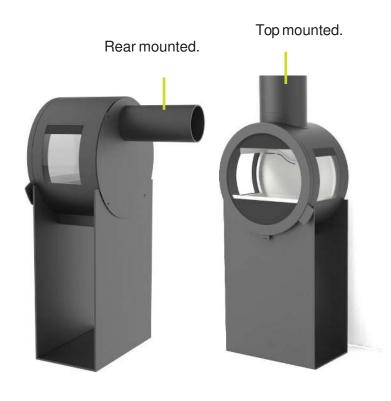

# -THE BASIC VERSION

- All solutions for external air connection.
- Storage with optional door on right side.The door hides external air connections.
- Economic.
- Honest design.
- Adjustable srews to correct the height.

# **EXTERNAL AIR CONNECTIONS**