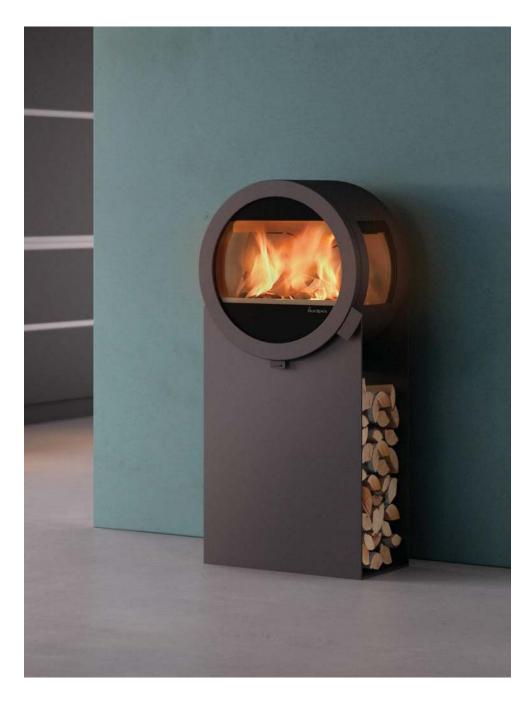

# ME: CONCEPT

Round shapes are eye catching, and with its perfectly round burning chamber, Me will stand out in a room with strong lines and straight angles. The side glasses give a great view of the fire, and the softness of the flames contrasts nicely with the geometrical shapes in the stove.

Nordpeis Me is a series of wood burning stoves. It contains seven different models that complement each other, and all together give a complete and holistic series.

Me Basic is the *basic* version that fits into most homes, and also have all options for external air connection. Me Steel is the *design* version, a bit more challenging with the strict geometrical shapes, but still welcoming and practical with the large wood storage. Me Pedestal is the *classical* version, modern with a clean design. Then there are Nordpeis' first hanging fireplaces: Me Wall and Me Ceiling. Me Wall is the *adaptable* version, with its small size and clean design it may hang in many different rooms. Me Ceiling is the ultimate *centerpiece* in a room, it will get noticed. Me Bench is the *furniture* with a place to sit and optional drawers. Then at last, there is Me Glass, the *exclusive* version, the innovative combination of a round burning chamber and the glass base gives the impression that the fire is floating above the floor.

# -THE DESIGN VERSION

- Geometrical shapes.
- Large wood storage.Constructed in thin and modern sheet steel.Adjustable srews to correct the height.

Top mounted with side glasses.

Without side glasses.

With side glasses and handles in brushed steel.