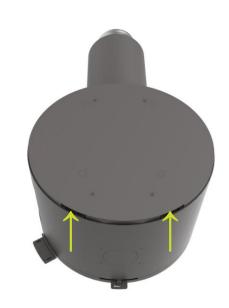

#### **VENTILATED CHIMNEY**

Nordpeis stålpipe

It may be mounted with the ventilated chimney. This chimney brings external air through the chimney and down to the burning chamber. There it is brought into channels that separates it to different locations.

Cover that is placed behind the burning chamber when mounted with the Premodul ventilated chimney.

Smoke

External air