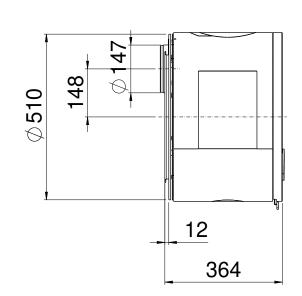

#### ME WALL

# -THE ADAPTABLE VERSION

- -With optional firewall.
- -Takes up little space in the room.
  -Flexible in the choice of room, looks nice also in a kitchen, hallway etc.
- -Nordpeis' first wall hang stove.

#### ME WALL WITHOUT FIREWALL