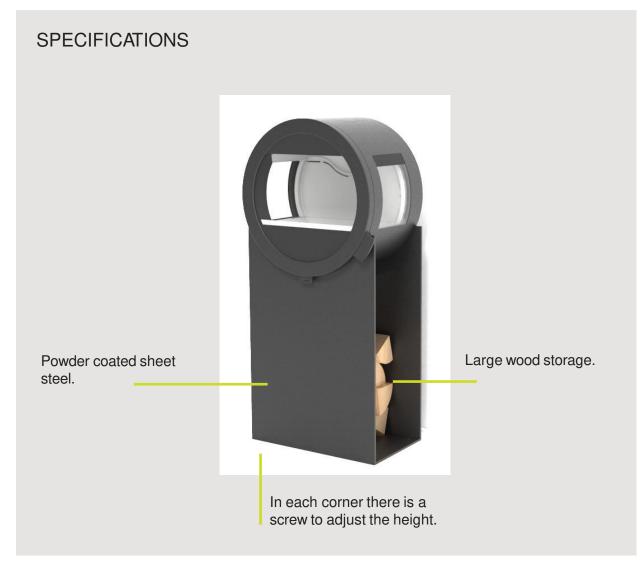

# ME STEEL

# -THE DESIGN VERSION

- Geometrical shapes.
- Large wood storage.Constructed in thin and modern sheet steel.Adjustable srews to correct the height.

Top mounted with side glasses.

Without side glasses.

With side glasses and handles in brushed steel.