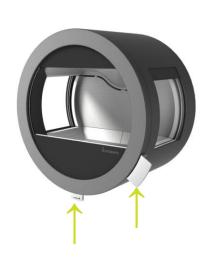

#### **EXTERNAL AIR CONNECTIONS**

Through the ceiling with the Premodul ventilated chimney.

To the floor. Placed in corner to keep storage space.

To the floor. Placed in the middle of the storage space. Practical if the hole is already made in center.

chamber or with center 120 mm up from the floor.