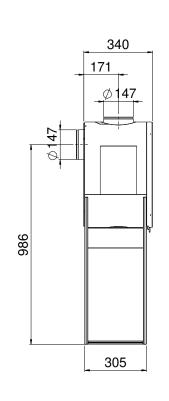

# ME PEDESTAL

# -THE CLASSICAL VERSION

- Slim design.Classic pedestal.Practical with several solutions for external air connection.
- Modern look.
- Base and burningchamber is assembled before delivery.

With handles in brushed steel and without side glasses.

With side glasses.