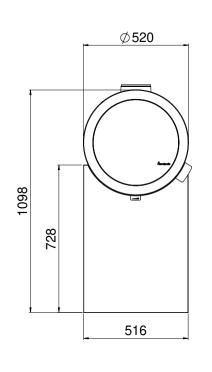

#### ME GLASS

# -THE EXCLUSIVE VERSION

- -First wood burning fireplace that we know of with a glass base.
  -Large wood storage.
  -The glass makes it look like the burning chamber is floating above the floor.
- -Made in optiwhite glass that is less green than regular glass.

Top mounted without side glasses.

Without side glasses.

With side glasses.

With handles in brushed steel.