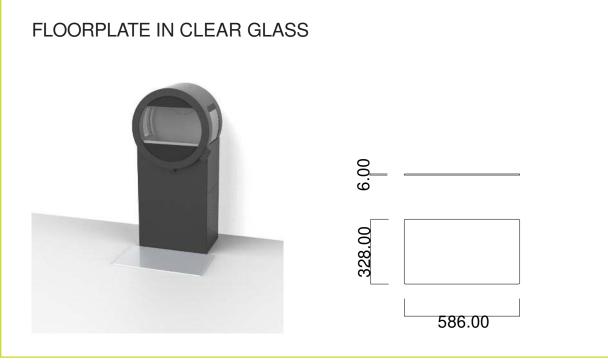

# FLOORPLATE IN CLEAR GLASS

00.\_\_\_\_\_

586.00

#### Floorplates:

- Standard size, clear glass, for Me Basic, Me Steel & Me Bench. (Shape A)
- Germany/Finland, clear glass, for Me Basic, Me Steel & Me Bench. (Shape B)
- Standard size, optiwhite glass for Me Glass. (Shape A)
- Germany/Finland, optiwhite glass for Me Glass. (Shape B)
- Standard size, clear glass for Me Pedestal. (Shape C)
- Germany/Finland, clear glass, for Me Pedestal. (Shape D)
- All markets, clear glass, for Me Wall & Me Ceiling. (Shape E)