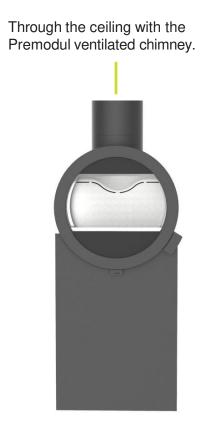

#### **EXTERNAL AIR CONNECTIONS**

Through the ceiling with the Premodul ventilated chimney.

To the floor. Placed in corner to keep storage space.

To the floor. Placed in the middle of the storage space. Practical if the hole is already made in center.

#### **EXTERNAL AIR CONNECTIONS**

Through the ceiling with the Premodul ventilated chimney.