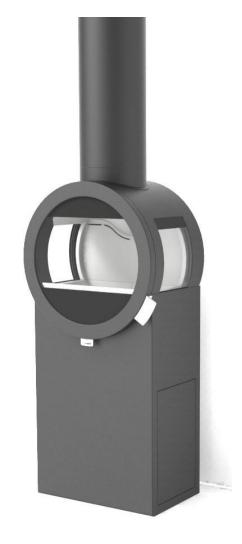

#### **VENTILATED CHIMNEY**

Nordpeis stålpipe

It may be mounted with the ventilated chimney. This chimney brings external air through the chimney and down to the burning chamber. There it is brought into channels that separates it to different locations.

Cover that is placed behind the burning chamber when mounted with the Premodul ventilated chimney.

Smoke

External air

#### **EXTERNAL AIR CONNECTIONS**

Through the ceiling with the Premodul ventilated chimney.

To the floor. Placed in corner to keep storage space.

To the floor. Placed in the middle of the storage space. Practical if the hole is already made in center.