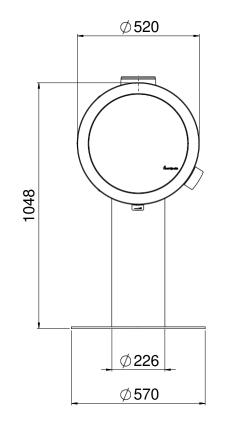

# ME PEDESTAL

# -THE CLASSICAL VERSION

- Slim design.Classic pedestal.Practical with several solutions for external air connection.
- Modern look.
- Base and burningchamber is assembled before delivery.

With handles in brushed steel and without side glasses.

With side glasses.