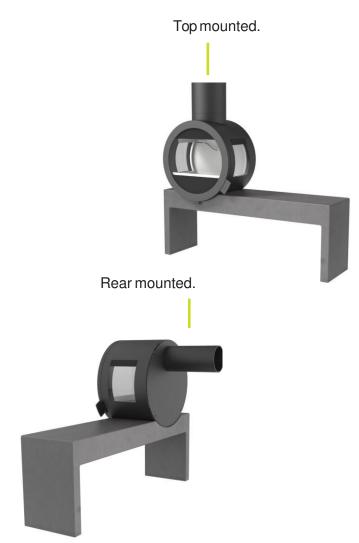

# ME BURNING CHAMBER / specifications

External air

#### **EXTERNAL AIR CONNECTIONS**

Through the ceiling with the Premodul ventilated chimney.

To the floor. Placed in corner to keep storage space.

To the floor. Placed in the middle of the storage space. Practical if the hole is already made in center.

chamber or with center 120 mm up from the floor.