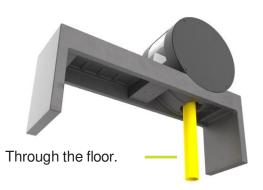

#### **EXTERNAL AIR CONNECTIONS**

Through the ceiling with the Premodul ventilated chimney.

To the floor. Placed in corner to keep storage space.

To the floor. Placed in the middle of the storage space. Practical if the hole is already made in center.

chamber or with center 120 mm up from the floor.