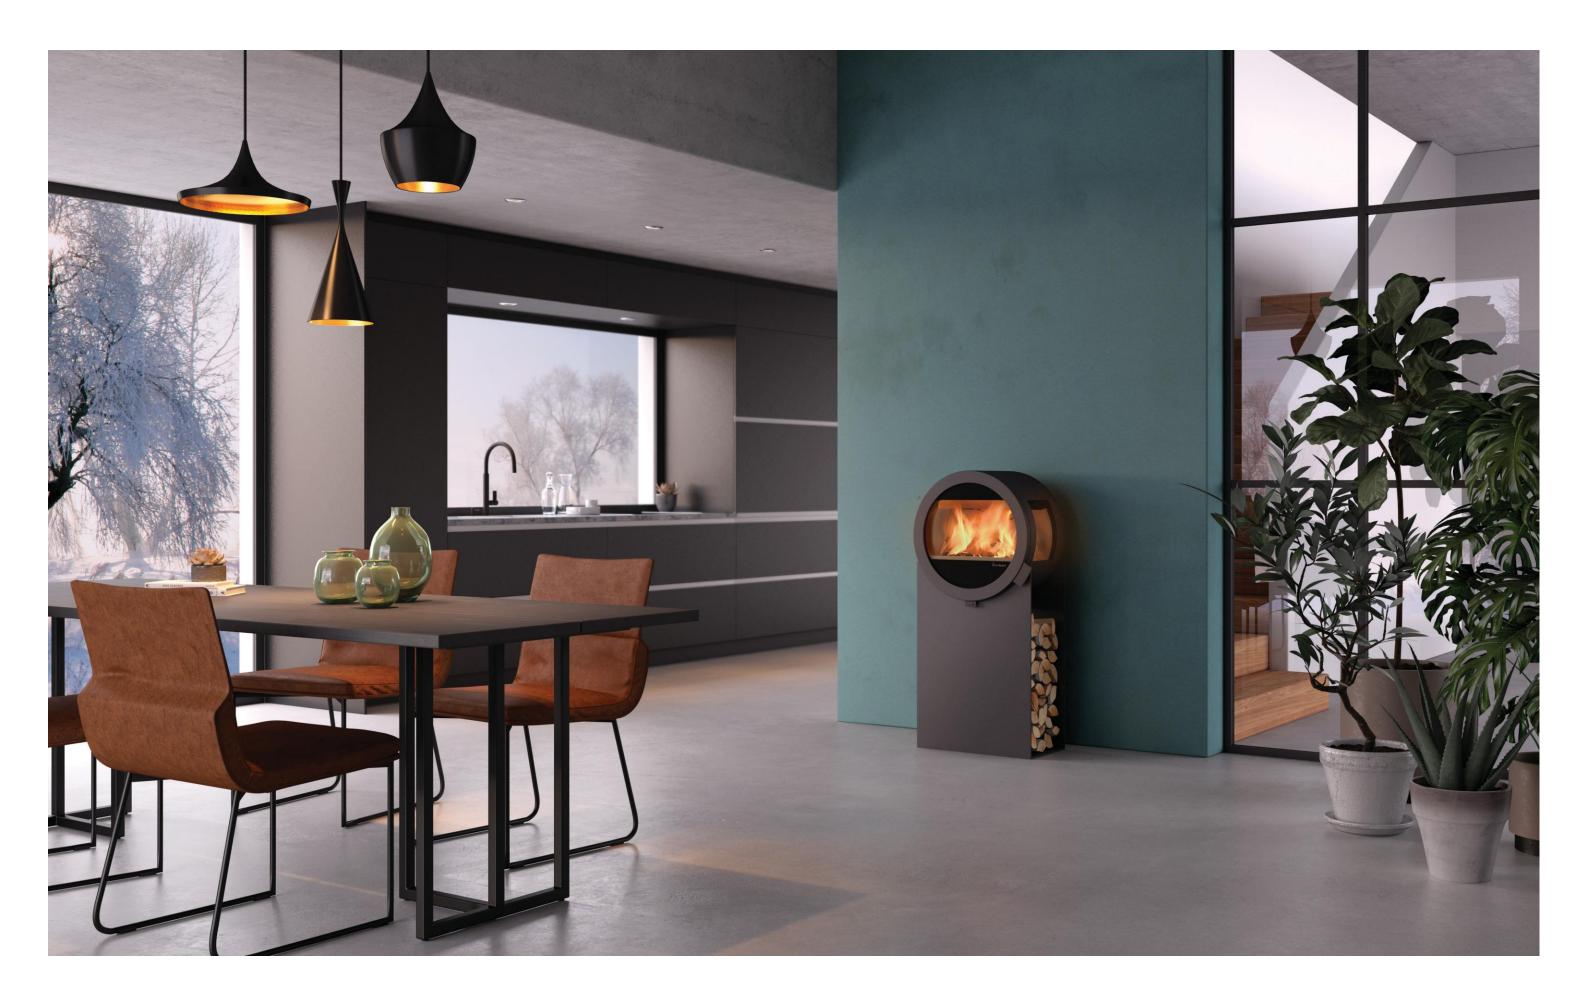

# ME PEDESTAL

# -THE CLASSICAL VERSION

- Slim design.Classic pedestal.Practical with several solutions for external air connection.
- Modern look.
- Base and burningchamber is assembled before delivery.

With handles in brushed steel and without side glasses.