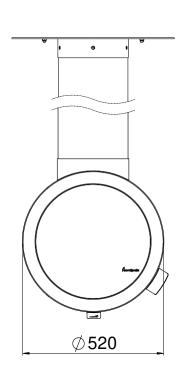

# ME CEILING

- -THE CENTERPIECE
- -Hanging from the ceiling it will be the centerpiece in the room.
- -With modern perforated sheet steel.
- -Pulls attention to our brand.
- -Nordpeis' first fireplace hanging from the ceiling.

With ventilated chimney, Ø226.

With unisolated chimney, Ø150.

With handles in brushed steel.

With unisolated chimney, Ø150.

#### **SPECIFICATIONS**

It is made to be mounted on a flat ceiling. The chimney and perforated steel may be cut in the right size on site.

It is possible to mount it on an angled ceiling. On given measures it will be specially made.