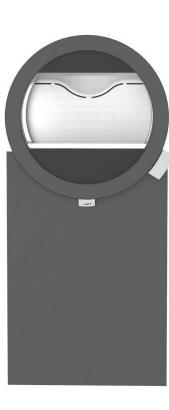

# ME STEEL

# -THE DESIGN VERSION

- Geometrical shapes.
- Large wood storage.Constructed in thin and modern sheet steel.Adjustable srews to correct the height.

Top mounted with side glasses.

Without side glasses.

With side glasses and handles in brushed steel.