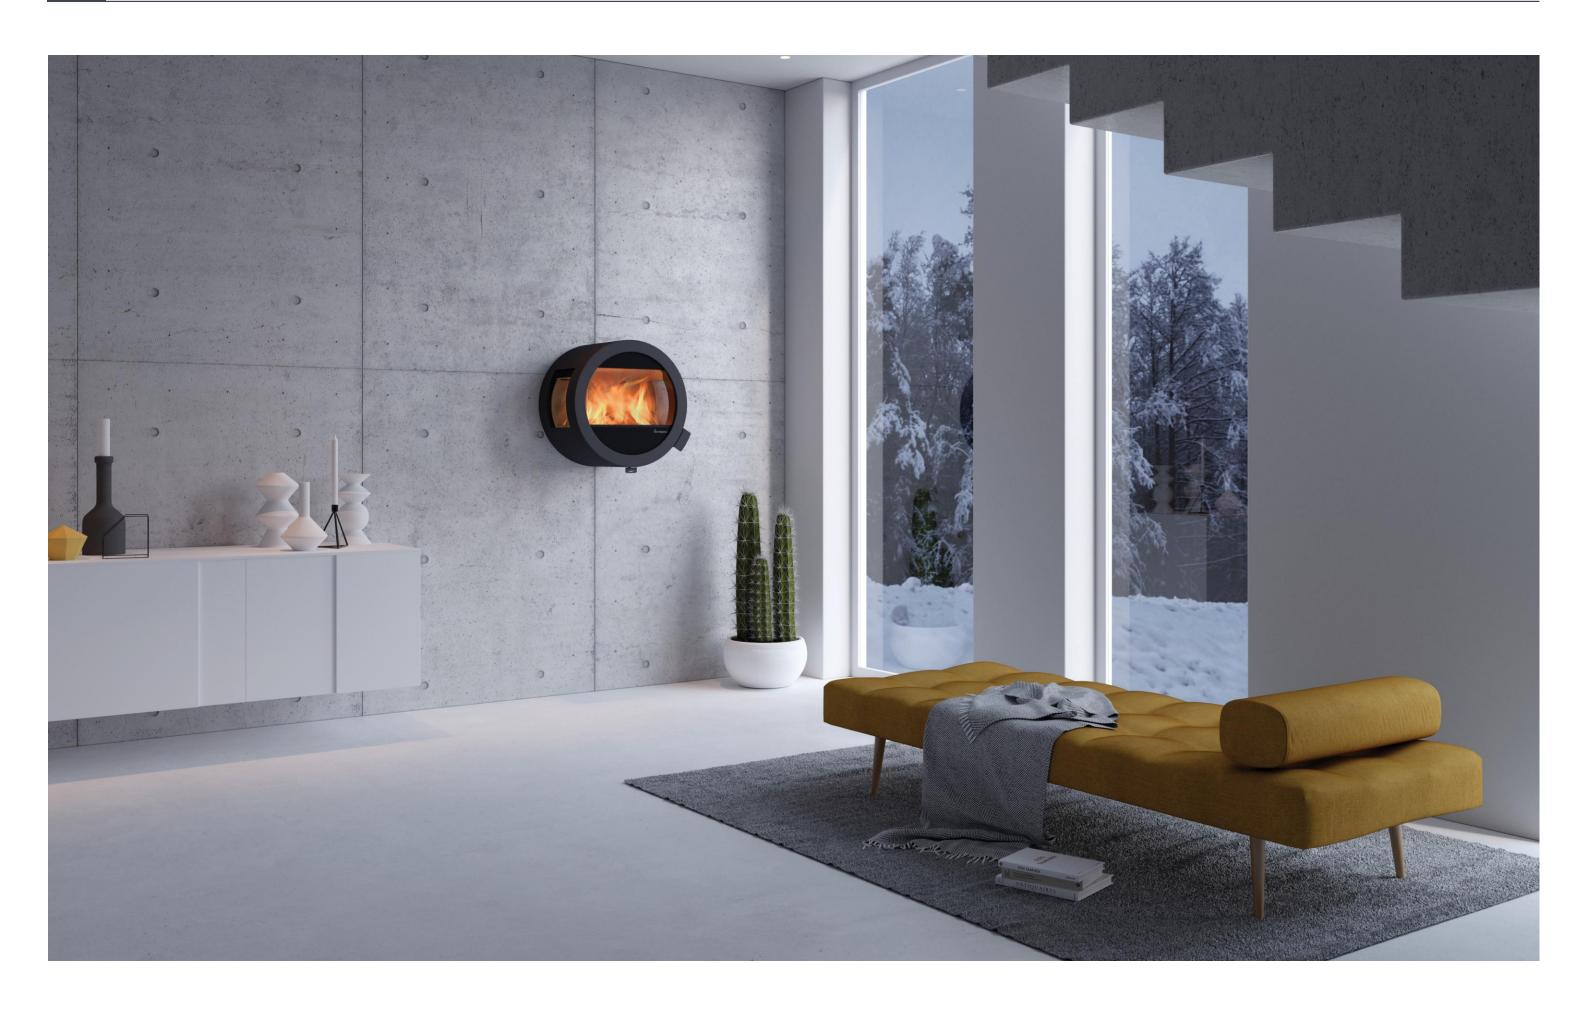

#### ME WALL

# -THE ADAPTABLE VERSION

- -With optional firewall.
- -Takes up little space in the room.
  -Flexible in the choice of room, looks nice also in a kitchen, hallway etc.
- -Nordpeis' first wall hang stove.