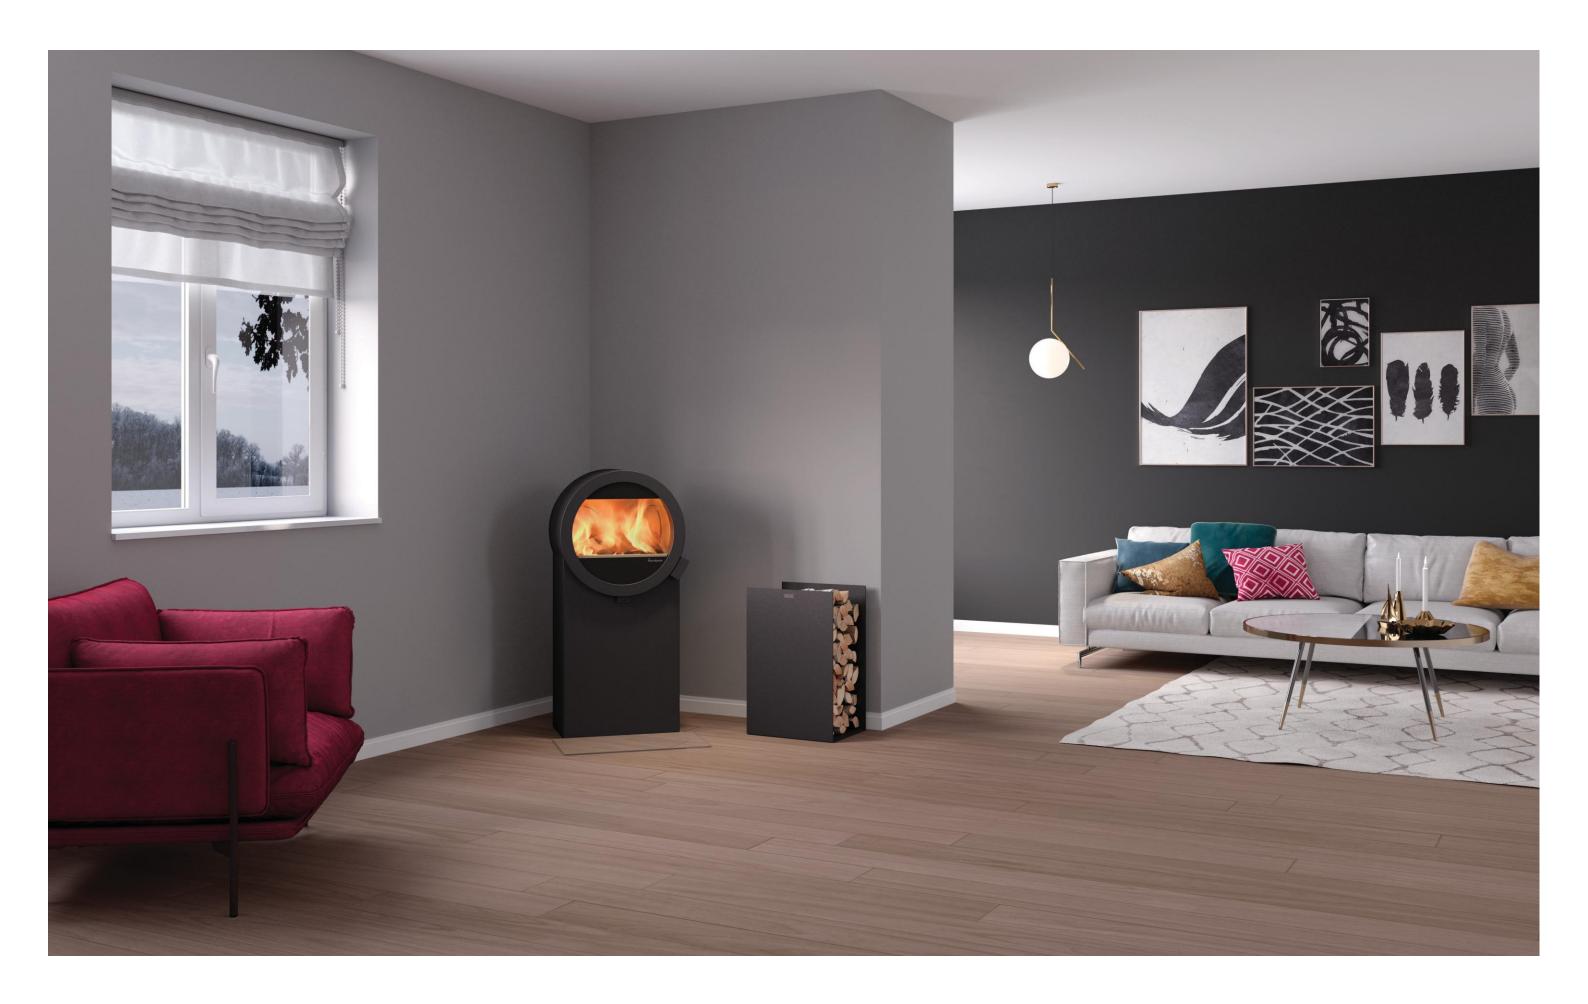

# ME: CONCEPT

Round shapes are eye catching, and with its perfectly round burning chamber, Me will stand out in a room with strong lines and straight angles. The side glasses give a great view of the fire, and the softness of the flames contrasts nicely with the geometrical shapes in the stove.

Nordpeis Me is a series of wood burning stoves. It contains seven different models that complement each other, and all together give a complete and holistic series.

Me Basic is the *basic* version that fits into most homes, and also have all options for external air connection. Me Steel is the *design* version, a bit more challenging with the strict geometrical shapes, but still welcoming and practical with the large wood storage. Me Pedestal is the *classical* version, modern with a clean design. Then there are Nordpeis' first hanging fireplaces: Me Wall and Me Ceiling. Me Wall is the *adaptable* version, with its small size and clean design it may hang in many different rooms. Me Ceiling is the ultimate *centerpiece* in a room, it will get noticed. Me Bench is the *furniture* with a place to sit and optional drawers. Then at last, there is Me Glass, the *exclusive* version, the innovative combination of a round burning chamber and the glass base gives the impression that the fire is floating above the floor.

The concept Me offers a new and fresh design, which also meets the practical needs to a fireplace.