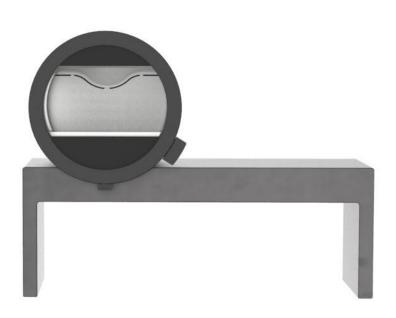

#### ME BENCH

# -THE FURNITURE

- -A true combination of fireplace and furniture.
- -The drawer hides the external air connection to the floor.
- -In the drawers you can hide wood logs, matches etc.-You can choose the design and materials that fits your living room; with or without drawers, black steel or oak.
- -The concrete bench can be turned for left/right version.

Left version.

Without side glasses and drawers in black steel.

2. Drawer with a large storage space.

Drawer set, oak

Drawer set for external air, oak

Drawer set, steel

Drawer set for external air, steel