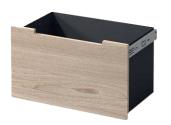

Left version.

Without side glasses and drawers in black steel.

2. Drawer with a large storage space.

Drawer set, oak

Drawer set for external air, oak

Drawer set, steel

Drawer set for external air, steel