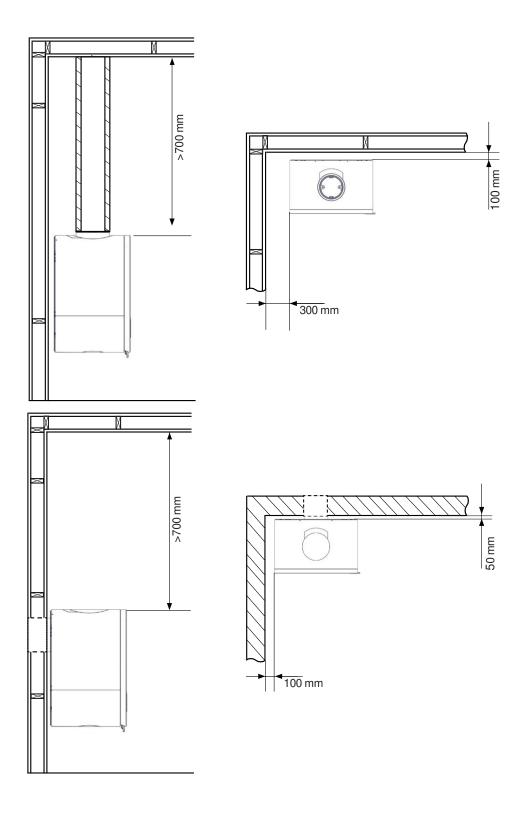

#### **EXTERNAL AIR CONNECTIONS**

Through the ceiling with the Premodul ventilated chimney.

To the floor. Placed in corner to keep storage space.

To the floor. Placed in the middle of the storage space. Practical if the hole is already made in center.

chamber or with center 120 mm up from the floor.