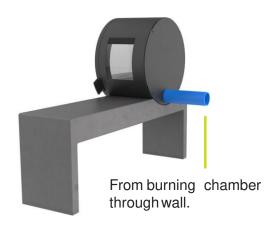

#### **EXTERNAL AIR CONNECTIONS**

Through the ceiling with the Premodul ventilated chimney.

To the floor. Placed in corner to keep storage space.

To the floor. Placed in the middle of the storage space. Practical if the hole is already made in center.

chamber or with center 120 mm up from the floor.