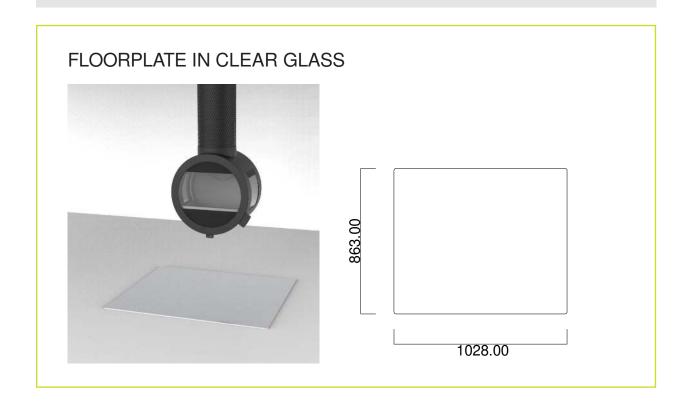

# FLOORPLATE IN CLEAR GLASS

00.\_\_\_\_\_

586.00

#### Floorplates:

- Standard size, clear glass, for Me Basic, Me Steel & Me Bench. (Shape A)
- Germany/Finland, clear glass, for Me Basic, Me Steel & Me Bench. (Shape B)
- Standard size, optiwhite glass for Me Glass. (Shape A)
- Germany/Finland, optiwhite glass for Me Glass. (Shape B)
- Standard size, clear glass for Me Pedestal. (Shape C)
- Germany/Finland, clear glass, for Me Pedestal. (Shape D)
- All markets, clear glass, for Me Wall & Me Ceiling. (Shape E)