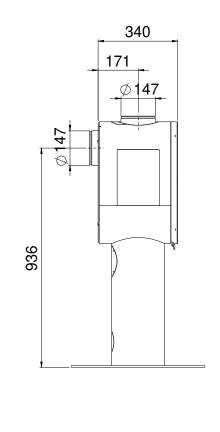

# ME BASIC

# -THE BASIC VERSION

- All solutions for external air connection.
- Storage with optional door on right side.The door hides external air connections.
- Economic.
- Honest design.
- Adjustable srews to correct the height.

Top mounted with side glasses and handles in brushed steel.

With side glasses.

Without side glasses and door.

With handles in brushed steel.