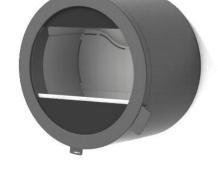

#### ME WALL

# -THE ADAPTABLE VERSION

- -With optional firewall.
- -Takes up little space in the room.
  -Flexible in the choice of room, looks nice also in a kitchen, hallway etc.
- -Nordpeis' first wall hang stove.