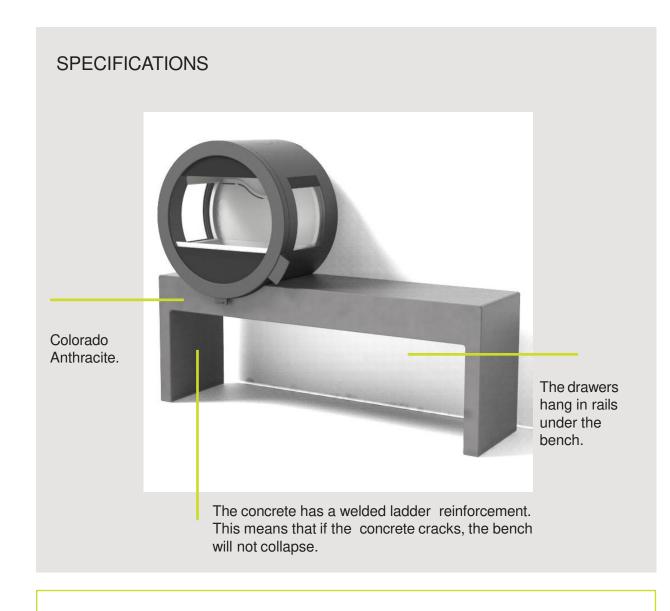

#### ME BENCH

# -THE FURNITURE

- -A true combination of fireplace and furniture.
- -The drawer hides the external air connection to the floor.
- -In the drawers you can hide wood logs, matches etc.-You can choose the design and materials that fits your living room; with or without drawers, black steel or oak.
- -The concrete bench can be turned for left/right version.

Left version.

Without side glasses and drawers in black steel.

2. Drawer with a large storage space.

Drawer set, oak

Drawer set for external air, oak

Drawer set, steel

Drawer set for external air, steel