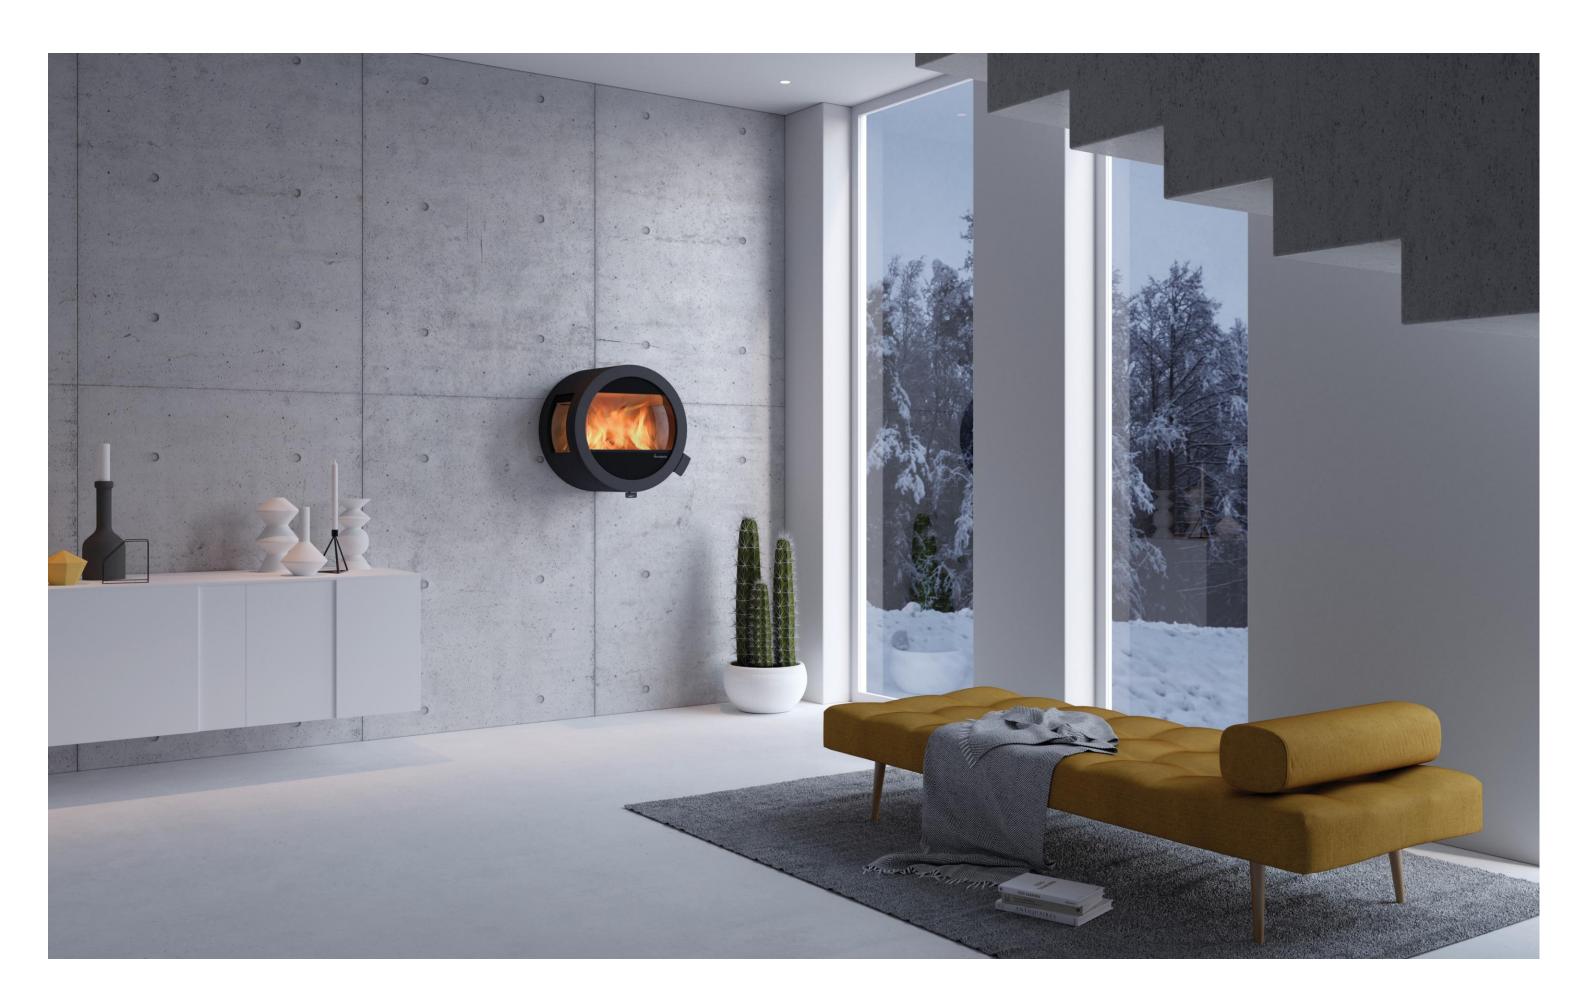

# ME: CONCEPT

Round shapes are eye catching, and with its perfectly round burning chamber, Me will stand out in a room with strong lines and straight angles. The side glasses give a great view of the fire, and the softness of the flames contrasts nicely with the geometrical shapes in the stove.

#### ME WALL

# -THE ADAPTABLE VERSION

- -With optional firewall.
- -Takes up little space in the room.
  -Flexible in the choice of room, looks nice also in a kitchen, hallway etc.
- -Nordpeis' first wall hang stove.