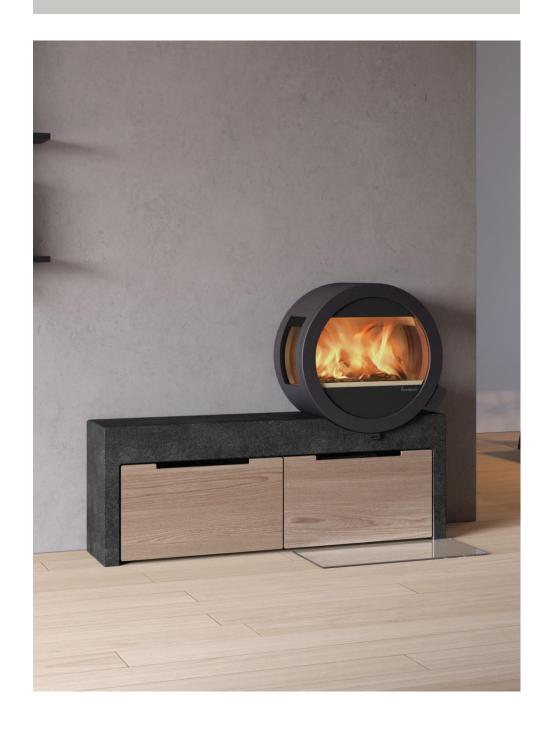

#### ME BENCH

# -THE FURNITURE

- -A true combination of fireplace and furniture.
- -The drawer hides the external air connection to the floor.
- -In the drawers you can hide wood logs, matches etc.-You can choose the design and materials that fits your living room; with or without drawers, black steel or oak.
- -The concrete bench can be turned for left/right version.

Left version.

Without side glasses and drawers in black steel.

2. Drawer with a large storage space.

Drawer set, oak

Drawer set for external air, oak

Drawer set, steel

Drawer set for external air, steel