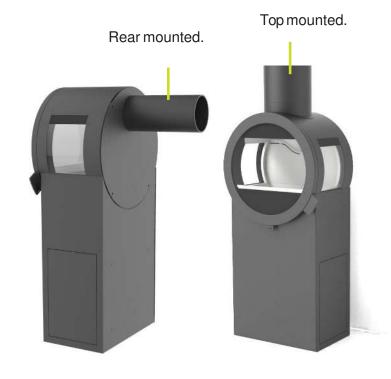

#### **EXTERNAL AIR CONNECTIONS**

Through the ceiling with the Premodul ventilated chimney.

To the floor. Placed in corner to keep storage space.

To the floor. Placed in the middle of the storage space. Practical if the hole is already made in center.

chamber or with center 120 mm up from the floor.