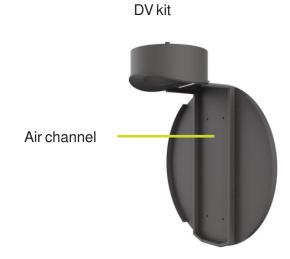

# ME BURNING CHAMBER / specifications

External air

#### **VENTILATED CHIMNEY**

Nordpeis stålpipe

It may be mounted with the ventilated chimney. This chimney brings external air through the chimney and down to the burning chamber. There it is brought into channels that separates it to different locations.

Cover that is placed behind the burning chamber when mounted with the Premodul ventilated chimney.

Smoke

External air