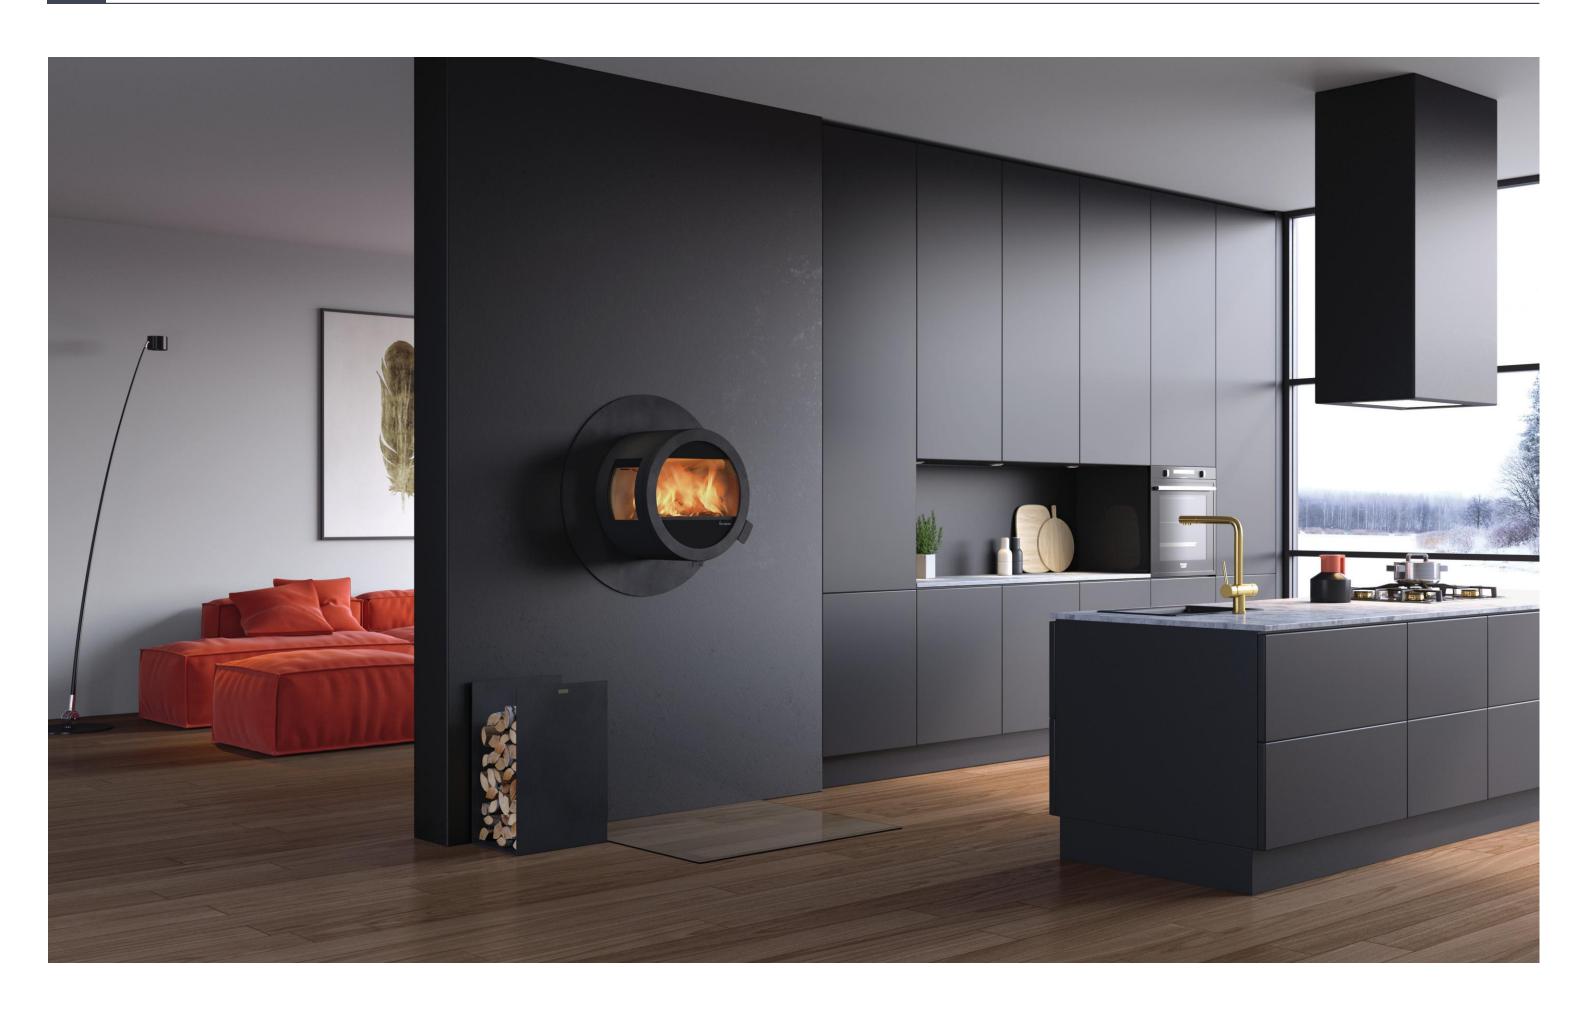

# ME: CONCEPT

Round shapes are eye catching, and with its perfectly round burning chamber, Me will stand out in a room with strong lines and straight angles. The side glasses give a great view of the fire, and the softness of the flames contrasts nicely with the geometrical shapes in the stove.

Nordpeis Me is a series of wood burning stoves. It contains seven different models that complement each other, and all together give a complete and holistic series.

Me Basic is the *basic* version that fits into most homes, and also have all options for external air connection. Me Steel is the *design* version, a bit more challenging with the strict geometrical shapes, but still welcoming and practical with the large wood storage. Me Pedestal is the *classical* version, modern with a clean design. Then there are Nordpeis' first hanging fireplaces: Me Wall and Me Ceiling. Me Wall is the *adaptable* version, with its small size and clean design it may hang in many different rooms. Me Ceiling is the ultimate *centerpiece* in a room, it will get noticed. Me Bench is the *furniture* with a place to sit and optional drawers. Then at last, there is Me Glass, the *exclusive* version, the innovative combination of a round burning chamber and the glass base gives the impression that the fire is floating above the floor.