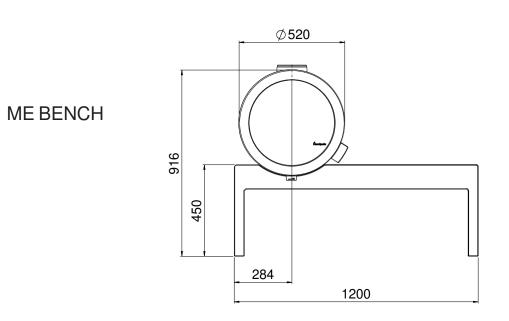

#### ME BENCH

# -THE FURNITURE

- -A true combination of fireplace and furniture.
- -The drawer hides the external air connection to the floor.
- -In the drawers you can hide wood logs, matches etc.-You can choose the design and materials that fits your living room; with or without drawers, black steel or oak.
- -The concrete bench can be turned for left/right version.

Left version.

Without side glasses and drawers in black steel.

2. Drawer with a large storage space.

Drawer set, oak

Drawer set for external air, oak

Drawer set, steel

Drawer set for external air, steel