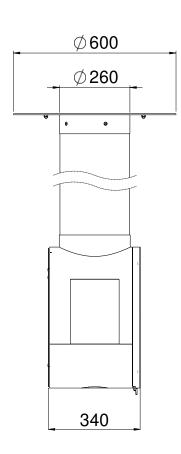

# ME CEILING

- -THE CENTERPIECE
- -Hanging from the ceiling it will be the centerpiece in the room.
- -With modern perforated sheet steel.
- -Pulls attention to our brand.
- -Nordpeis' first fireplace hanging from the ceiling.

With ventilated chimney, Ø226.

With unisolated chimney, Ø150.

With handles in brushed steel.

With unisolated chimney, Ø150.

#### **SPECIFICATIONS**

It is made to be mounted on a flat ceiling. The chimney and perforated steel may be cut in the right size on site.

It is possible to mount it on an angled ceiling. On given measures it will be specially made.