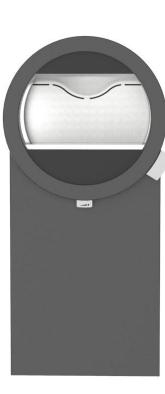

# ME BASIC

# -THE BASIC VERSION

- All solutions for external air connection.
- Storage with optional door on right side.The door hides external air connections.
- Economic.
- Honest design.
- Adjustable srews to correct the height.

Top mounted with side glasses and handles in brushed steel.

With side glasses.

Without side glasses and door.

With handles in brushed steel.