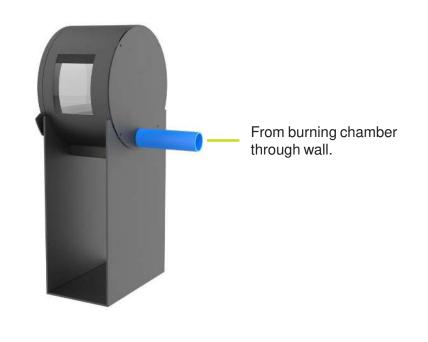

#### **EXTERNAL AIR CONNECTIONS**

Through the ceiling with the Premodul ventilated chimney.

To the floor. Placed in corner to keep storage space.

To the floor. Placed in the middle of the storage space. Practical if the hole is already made in center.

chamber or with center 120 mm up from the floor.