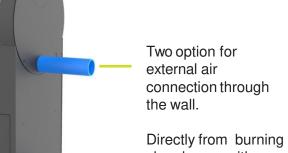

#### **EXTERNAL AIR CONNECTIONS**

Through the ceiling with the Premodul ventilated chimney.

To the floor. Placed in corner to keep storage space.

To the floor. Placed in the middle of the storage space. Practical if the hole is already made in center.

chamber or with center 120 mm up from the floor.