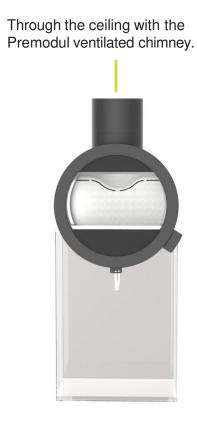

#### **VENTILATED CHIMNEY**

Nordpeis stålpipe

It may be mounted with the ventilated chimney. This chimney brings external air through the chimney and down to the burning chamber. There it is brought into channels that separates it to different locations.

#### **EXTERNAL AIR CONNECTIONS**

Through the ceiling with the Premodul ventilated chimney.

To the floor. Placed in corner to keep storage space.

To the floor. Placed in the middle of the storage space. Practical if the hole is already made in center.

#### **EXTERNAL AIR CONNECTIONS**

Through the ceiling with the Premodul ventilated chimney.