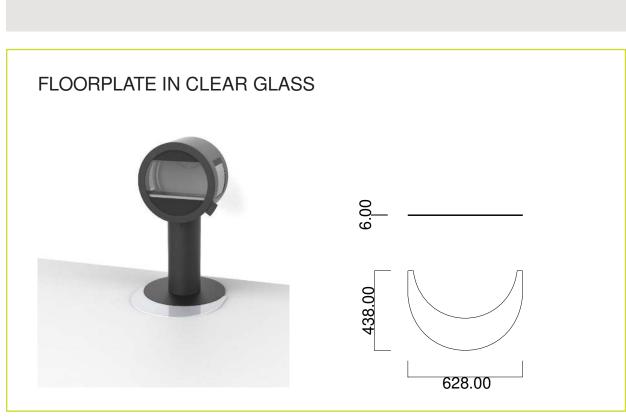

DDITIONAL DOOR

# Additional door if you for example want to hide the external air connections to floor.

# SMOKE OUTLET







# ME STEEL

# -THE DESIGN VERSION

- Geometrical shapes.
- Large wood storage.Constructed in thin and modern sheet steel.Adjustable srews to correct the height.





Top mounted with side glasses.



Without side glasses.



With side glasses and handles in brushed steel.



With handles in brushed steel.





# **EXTERNAL AIR CONNECTIONS**





#### **SMOKE OUTLET**





# ME PEDESTAL

# -THE CLASSICAL VERSION

- Slim design.Classic pedestal.Practical with several solutions for external air connection.
- Modern look.
- Base and burningchamber is assembled before delivery.









With handles in brushed steel and without side glasses.



With side glasses.







# **EXTERNAL AIR CONNECTIONS**



#### **SMOKE OUTLET**





#### ME GLASS

# -THE EXCLUSIVE VERSION

- -First wood burning fireplace that we know of with a glass base.
  -Large wood storage.
  -The glass makes it look like the burning chamber is floating above the floor.
- -Made in optiwhite glass that is less green than regular glass.





Top mounted without side glasses.



Without side glasses.



With side glasses.



With handles in brushed steel.





# **EXTERNAL AIR CONNECTIONS**





#### **SMOKE OUTLET**









#### ME WALL

# -THE ADAPTABLE VERSION

- -With optional firewall.
- -Takes up little space in the room.
  -Flexible in the choice of room, looks nice also in a kitchen, hallway etc.
- -Nordpeis' first wall hang stove.



#### ME WALL WITHOUT FIREWALL





# ME WALL