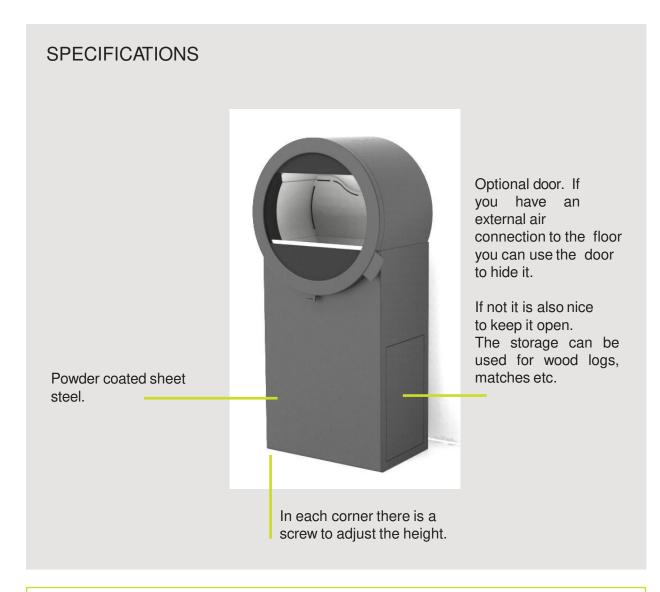

# -THE BASIC VERSION

- All solutions for external air connection.
- Storage with optional door on right side.The door hides external air connections.
- Economic.
- Honest design.
- Adjustable srews to correct the height.

#### **EXTERNAL AIR CONNECTIONS**

Through the ceiling with the Premodul ventilated chimney.

To the floor. Placed in corner to keep storage space.

To the floor. Placed in the middle of the storage space. Practical if the hole is already made in center.

# ADDITIONAL DOOR

# Additional door if you for example want to hide the external air connections to floor.