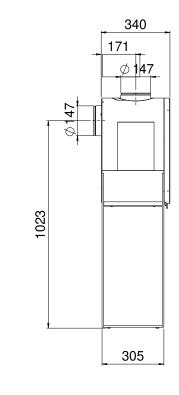

# ME

STOVE SERIES

| MODEL       | Name                 | Me                                                                                                                                                |              |                                                                                                |               |                            |                               |  |  |
|-------------|----------------------|---------------------------------------------------------------------------------------------------------------------------------------------------|--------------|------------------------------------------------------------------------------------------------|---------------|----------------------------|-------------------------------|--|--|
|             | Name other versions  | Me Basic, Me Steel, Me Pedestal, Me Glass, Me Bench, Me Wall & Me Ceiling.<br>Me Wall: Me Wall without firewall, Me Wall with integrated firewall |              |                                                                                                |               |                            |                               |  |  |
|             | Name accessories     | Wood 1 & Wood 2 (also fits other products).                                                                                                       |              |                                                                                                |               |                            |                               |  |  |
|             | Concrete             | Me Bench: Colorado Anthracite                                                                                                                     |              |                                                                                                |               |                            |                               |  |  |
|             | Model                | Straight                                                                                                                                          | Corner       | Free                                                                                           |               |                            |                               |  |  |
|             |                      |                                                                                                                                                   |              | Х                                                                                              | (1).          |                            |                               |  |  |
|             | Heat accumulating    | Yes                                                                                                                                               | No           | Comments                                                                                       |               |                            |                               |  |  |
|             | La carala al atable  | 12. March 2018                                                                                                                                    | Х            |                                                                                                |               |                            |                               |  |  |
|             | Launch details       |                                                                                                                                                   |              |                                                                                                |               |                            |                               |  |  |
|             | Extension top        | Yes                                                                                                                                               | No           | Comments                                                                                       |               |                            |                               |  |  |
|             | Powerstone           | Yes                                                                                                                                               | X<br>No      | Comments                                                                                       |               |                            |                               |  |  |
| 7           | Powerstone           | 163                                                                                                                                               | X            | Commence                                                                                       |               |                            |                               |  |  |
| DE L        | Floorplate 30 cm     | Yes                                                                                                                                               | No           | Material                                                                                       |               |                            |                               |  |  |
| EX.         | in the second second | Х                                                                                                                                                 |              | Me Basic, Steel & Bench: Regular glass.                                                        |               |                            |                               |  |  |
| SS          |                      |                                                                                                                                                   |              | Me Glass: Floorplate in Optiwhite glass.                                                       |               |                            |                               |  |  |
| ACCESSORIES |                      |                                                                                                                                                   |              | Me Pedestal: Regular glass                                                                     |               |                            |                               |  |  |
|             | Floorplate 50 cm     | Yes                                                                                                                                               | No           | Me Basic, Steel & Bench: Regular glass. Me Glass: Optiwhite glass. Me Pedestal: Regular glass. |               |                            |                               |  |  |
|             |                      | Х                                                                                                                                                 |              |                                                                                                |               |                            |                               |  |  |
|             |                      |                                                                                                                                                   |              |                                                                                                |               |                            |                               |  |  |
|             |                      |                                                                                                                                                   |              | Me Wall & Me Ceiling: Regular glass, All markets                                               |               |                            |                               |  |  |
|             | Dimensions           | Versions                                                                                                                                          | Height       | Width                                                                                          | Depth         | Height of insert           |                               |  |  |
|             |                      | Me Basic                                                                                                                                          | 1100         | 520                                                                                            | 340           | 578                        |                               |  |  |
|             |                      | Me Steel                                                                                                                                          | 1135         | 520                                                                                            | 340           | 610                        |                               |  |  |
|             |                      | Me Pedestal                                                                                                                                       | 1048         | 570                                                                                            | 570           | 530                        |                               |  |  |
|             |                      | Me Glass                                                                                                                                          | 1098         | 520                                                                                            | 340           | 578                        |                               |  |  |
|             |                      | Me Wall<br>Me Ceiling                                                                                                                             | 520/820<br>- | 520/820<br>520                                                                                 | 364<br>340    | _                          |                               |  |  |
|             |                      | Me Bench                                                                                                                                          | 916          | 1200                                                                                           | 342           | 396                        |                               |  |  |
|             | Integrated firewall  | Yes                                                                                                                                               | No           | Material                                                                                       |               |                            |                               |  |  |
|             |                      |                                                                                                                                                   | X            |                                                                                                | To the second |                            |                               |  |  |
|             | Mounting options     | Тор                                                                                                                                               | Rear         | Left                                                                                           | Right         | NB! All version            | the employee many analysister |  |  |
|             |                      | Х                                                                                                                                                 | NB!          |                                                                                                |               | mounted exce<br>Ceiling.   | pt from Me                    |  |  |
| 当           | Ctool objectory      | Ø150                                                                                                                                              | Ø226         | Ventilated                                                                                     | Not           | All versions may have the  |                               |  |  |
|             | Steel chimney        | <b>P</b> 230                                                                                                                                      | <b>,</b>     |                                                                                                | ventilated    | Premodul ventilated chimne |                               |  |  |
| TECHNICAL   |                      | Х                                                                                                                                                 | х            | х                                                                                              | х             |                            |                               |  |  |
|             | Outside air          | Versions                                                                                                                                          | Floor        | +120 from                                                                                      | Premodul      | Rear                       |                               |  |  |
|             | connection           |                                                                                                                                                   |              | floor                                                                                          | ventilated    |                            |                               |  |  |
|             |                      |                                                                                                                                                   |              |                                                                                                | chimney       |                            | 5                             |  |  |
|             |                      | Me Basic<br>Me Steel                                                                                                                              | X            | Х                                                                                              | X             | X                          | 3                             |  |  |
|             |                      | Me Pedestal                                                                                                                                       | X            | Х                                                                                              | ×             | X                          | >                             |  |  |
|             |                      | Me Glass                                                                                                                                          |              |                                                                                                | Х             | X                          |                               |  |  |
|             |                      | Me Wall                                                                                                                                           |              |                                                                                                | Х             | X                          |                               |  |  |
|             |                      | Me Ceiling<br>Me Bench                                                                                                                            | V            |                                                                                                | X             | v                          |                               |  |  |
|             | Size of connection   | Ø67                                                                                                                                               | Ø80          | Ø100                                                                                           | X             | X                          |                               |  |  |
|             | Size of confidention | 70,                                                                                                                                               | X            | 7200                                                                                           | 1             |                            |                               |  |  |
|             | Other information    |                                                                                                                                                   | •            | 1                                                                                              | II.           |                            |                               |  |  |
|             | Other information    |                                                                                                                                                   |              |                                                                                                |               |                            |                               |  |  |
|             |                      |                                                                                                                                                   |              |                                                                                                |               |                            |                               |  |  |
|             |                      | 4                                                                                                                                                 |              |                                                                                                |               |                            |                               |  |  |