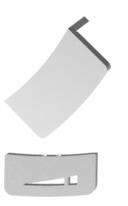

concept Me offers a new and fresh design, which also meets the practical needs to a fireplace.







# ME BURNING CHAMBER / specifications



External air



#### **VENTILATED CHIMNEY**

Nordpeis stålpipe

It may be mounted with the ventilated chimney. This chimney brings external air through the chimney and down to the burning chamber. There it is brought into channels that separates it to different locations.



Cover that is placed behind the burning chamber when mounted with the Premodul ventilated chimney.



Smoke

External air

#### **OPTIONAL HANDLES**

There are optional handles in brushed steel for the door and the air regulation.



Black handles



Handles in brushed steel

#### **CONVECTION AIR**



Air inlets



Air outlets







BURNING CHAMBER









**ACCESSORIES** 



Handles in brushed steel.

|       | Me Basic | Me Pedestal | Me Steel | Me Glass | Me Wall                     |                                  | Me Ceiling | Me Bench |
|-------|----------|-------------|----------|----------|-----------------------------|----------------------------------|------------|----------|
|       |          |             |          |          | Me Wall<br>without firewall | Me Wall with integrated firewall |            |          |
| BASES |          |             |          |          |                             |                                  |            |          |

**ACCESSORIES** 







# ME BASIC

# -THE BASIC VERSION

- All solutions for external air connection.
- Storage with optional door on right side.The door hides external air connections.