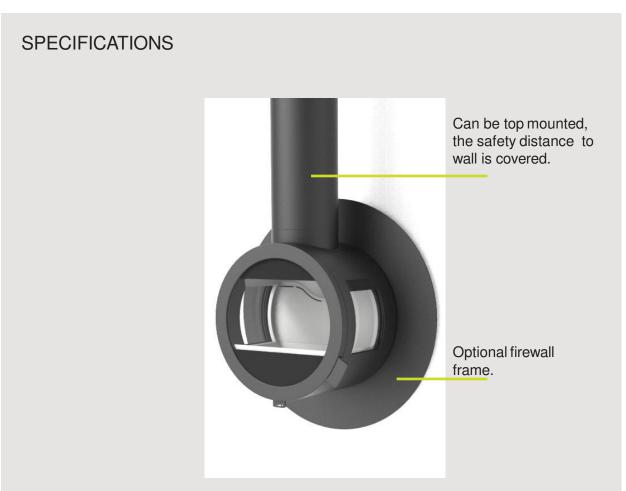

#### ME WALL

# -THE ADAPTABLE VERSION

- -With optional firewall.
- -Takes up little space in the room.
  -Flexible in the choice of room, looks nice also in a kitchen, hallway etc.
- -Nordpeis' first wall hang stove.