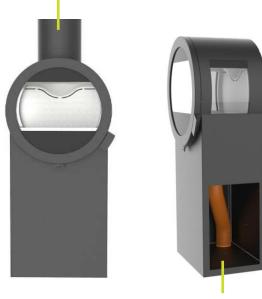

#### **VENTILATED CHIMNEY**

Nordpeis stålpipe

It may be mounted with the ventilated chimney. This chimney brings external air through the chimney and down to the burning chamber. There it is brought into channels that separates it to different locations.

Cover that is placed behind the burning chamber when mounted with the Premodul ventilated chimney.

Smoke

External air

#### **EXTERNAL AIR CONNECTIONS**

Through the ceiling with the Premodul ventilated chimney.

To the floor. Placed in corner to keep storage space.

To the floor. Placed in the middle of the storage space. Practical if the hole is already made in center.