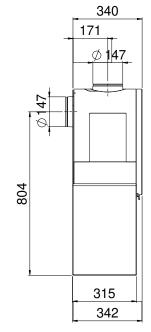

# ME STEEL

# -THE DESIGN VERSION

- Geometrical shapes.
- Large wood storage.Constructed in thin and modern sheet steel.Adjustable srews to correct the height.

Top mounted with side glasses.

Without side glasses.

With side glasses and handles in brushed steel.

With handles in brushed steel.