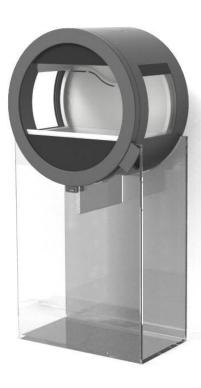

#### ME GLASS

# -THE EXCLUSIVE VERSION

- -First wood burning fireplace that we know of with a glass base.
  -Large wood storage.
  -The glass makes it look like the burning chamber is floating above the floor.
- -Made in optiwhite glass that is less green than regular glass.

Top mounted without side glasses.

Without side glasses.

With side glasses.

With handles in brushed steel.