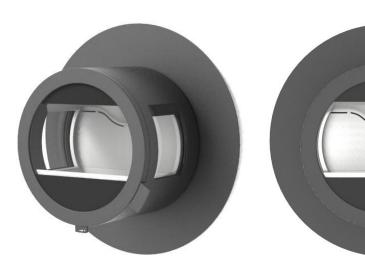

#### ME WALL WITHOUT FIREWALL

# ME WALL WITH INTEGRATED FIREWALL

Top mounted with handles in brushed steel.

Without side glasses.

With firewall and side glasses.

With firewall and handles in brushed steel.