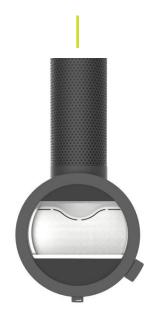

# ME CEILING

- -THE CENTERPIECE
- -Hanging from the ceiling it will be the centerpiece in the room.
- -With modern perforated sheet steel.
- -Pulls attention to our brand.
- -Nordpeis' first fireplace hanging from the ceiling.

With ventilated chimney, Ø226.

With unisolated chimney, Ø150.

With handles in brushed steel.

With unisolated chimney, Ø150.